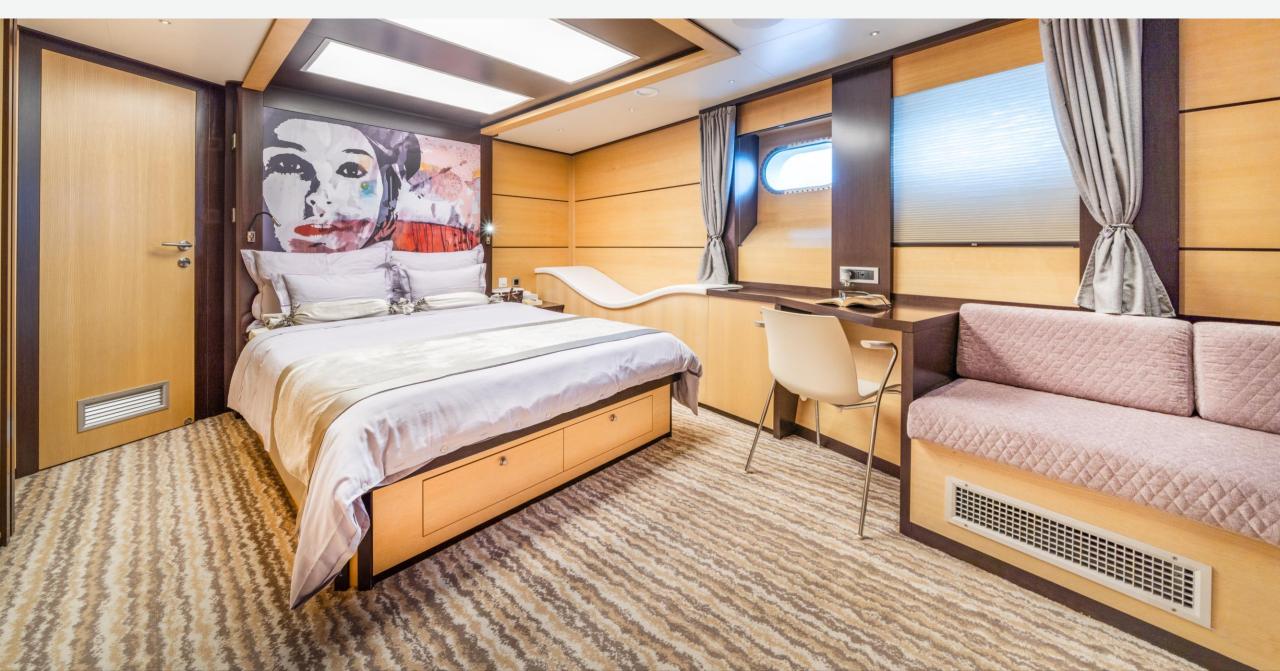

#### OVERVIEW

Built in Croatia in 2011, Yacht "Navilux" is a premium motor sailer designed for private charters. It offers luxurious accommodations for twelve guests in 6 en-suite staterooms, with the Master cabin being a highlight. The yacht's social spaces are well-designed, with indoor and outdoor areas seamlessly connected. You can sunbathe, relax, or enjoy movies and games in the salon. The deck space is ideal for enjoying the sun and scenic views. The aft deck accommodates alfresco dining for twelve guests, and the yacht provides various amenities for your comfort and joy, including a jacuzzi and a well-equipped bar.

### KEY FEATURES

- Modern interior complimented with harmonious colors and lines creates a relaxing yet stylish ambiance.
- Impressive exterior with large sunbathing areas on the upper and forward deck, including a jacuzzi, bar, and ample space for active activities.
- High standard of accommodation for up to 12 persons in 6, impeccably furnished cabins. Each cabin is fully air-conditioned and equipped with en-suite facilities, plasma TV, safe, storage space, an interphone, and room service.
- The aft deck has a dining table for alfresco dining, or the salon provides a large dining table inside for cooler nights or special occasions.
- Swimming platform for easy access to the water, tender boat for trips ashore or water activities, and a wide range of water toys keep guests entertained.
- This attentive crew, with years of charter experience and attention to detail, will make every moment aboard comfortable and relaxed.