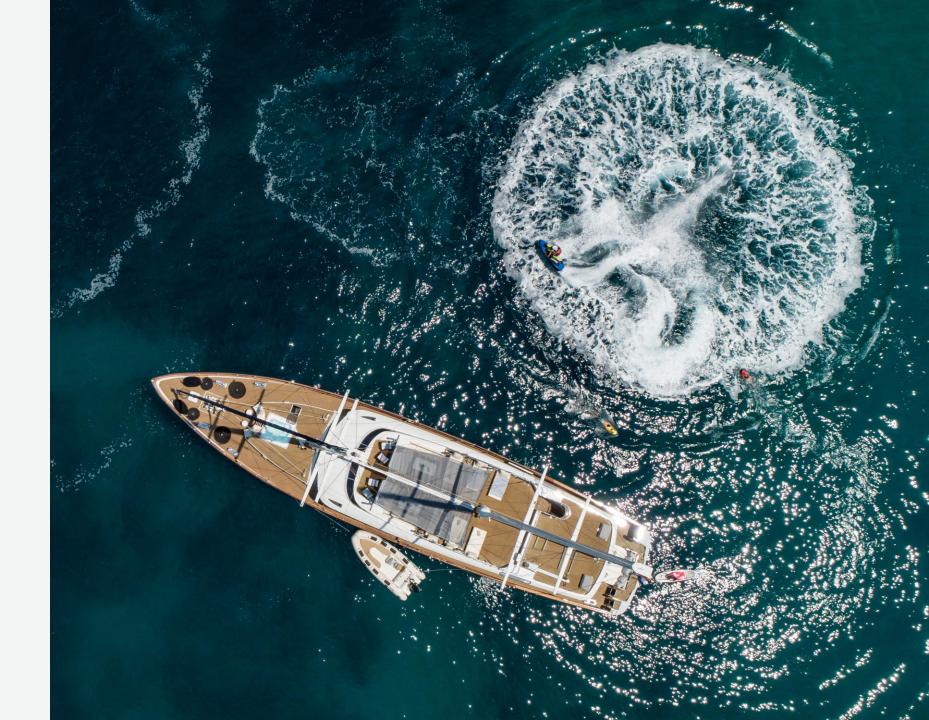

#### OVERVIEW

Built in Croatia in 2011, Yacht "Navilux" is a premium motor sailer designed for private charters. It offers luxurious accommodations for twelve guests in 6 en-suite staterooms, with the Master cabin being a highlight. The yacht's social spaces are well-designed, with indoor and outdoor areas seamlessly connected. You can sunbathe, relax, or enjoy movies and games in the salon. The deck space is ideal for enjoying the sun and scenic views. The aft deck accommodates alfresco dining for twelve guests, and the yacht provides various amenities for your comfort and joy, including a jacuzzi and a well-equipped bar.

# WATERTOYS

- Personal watercraft (Sea-Doo, 2 seaters) x 2,
- Seabob x 2,
- Waterski for adults and children,
- Wakeboard,
- SUP board x 2,
- Kayak (2 seaters),
- Inflatable towables,
- Snorkeling Equipment,
- Amateur Fishing Gear,
- Floating Mats,
- Foam Floating Tubes.