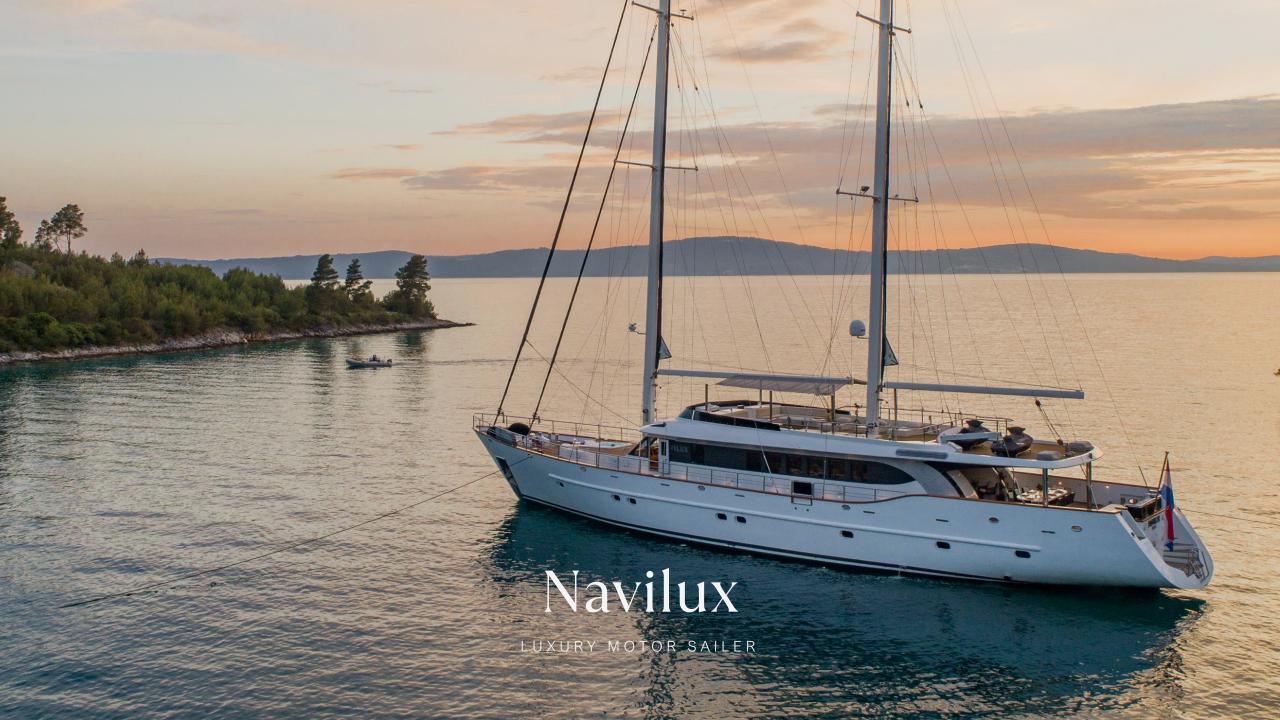

#### OVERVIEW

Built in Croatia in 2011, Yacht "Navilux" is a premium motor sailer designed for private charters. It offers luxurious accommodations for twelve guests in 6 en-suite staterooms, with the Master cabin being a highlight. The yacht's social spaces are well-designed, with indoor and outdoor areas seamlessly connected. You can sunbathe, relax, or enjoy movies and games in the salon. The deck space is ideal for enjoying the sun and scenic views. The aft deck accommodates alfresco dining for twelve guests, and the yacht provides various amenities for your comfort and joy, including a jacuzzi and a well-equipped bar.

# Navilux

LUXURY MOTOR SAILER