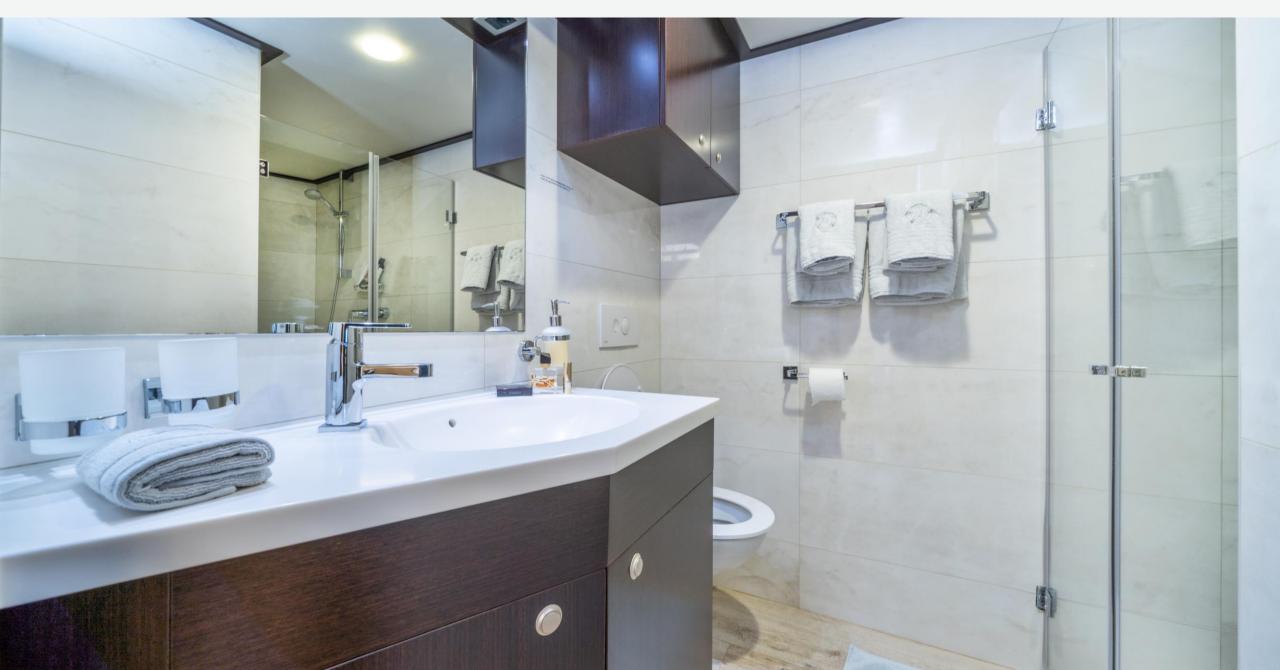

### KEY FEATURES

- Modern interior complimented with harmonious colors and lines creates a relaxing yet stylish ambiance.
- Impressive exterior with large sunbathing areas on the upper and forward deck, including a jacuzzi, bar, and ample space for active activities.
- High standard of accommodation for up to 12 persons in 6, impeccably furnished cabins. Each cabin is fully air-conditioned and equipped with en-suite facilities, plasma TV, safe, storage space, an interphone, and room service.
- The aft deck has a dining table for alfresco dining, or the salon provides a large dining table inside for cooler nights or special occasions.
- Swimming platform for easy access to the water, tender boat for trips ashore or water activities, and a wide range of water toys keep guests entertained.
- This attentive crew, with years of charter experience and attention to detail, will make every moment aboard comfortable and relaxed.