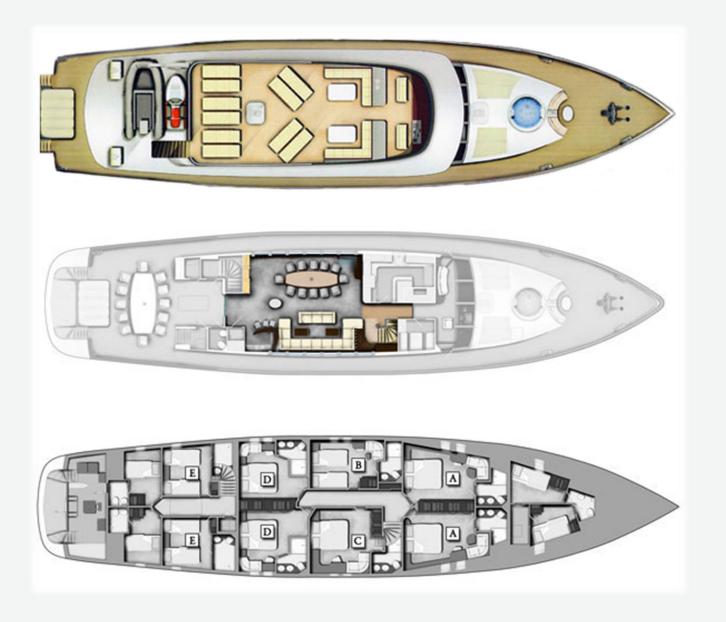

## **SPECIFICATIONS**

Accommodates 12 Guests in 6 Staterooms

Arrangements 5 Double, 1 Twin

Length 37.30m

Beam 8.30m

Draft 3.20m

Built 2012

Hull Steel

Deck Teak

Engines 2 x Doosan 265 kW / 360 HP

Electricity 12V / 24V / 220V

Air Condition In all closed spaces

Generators 2 x Caterpillar 50kW

Cruising Speed 10 knots

Maximum Speed 12,5 knots

Crew 8

Cruising Area Adriatic Sea