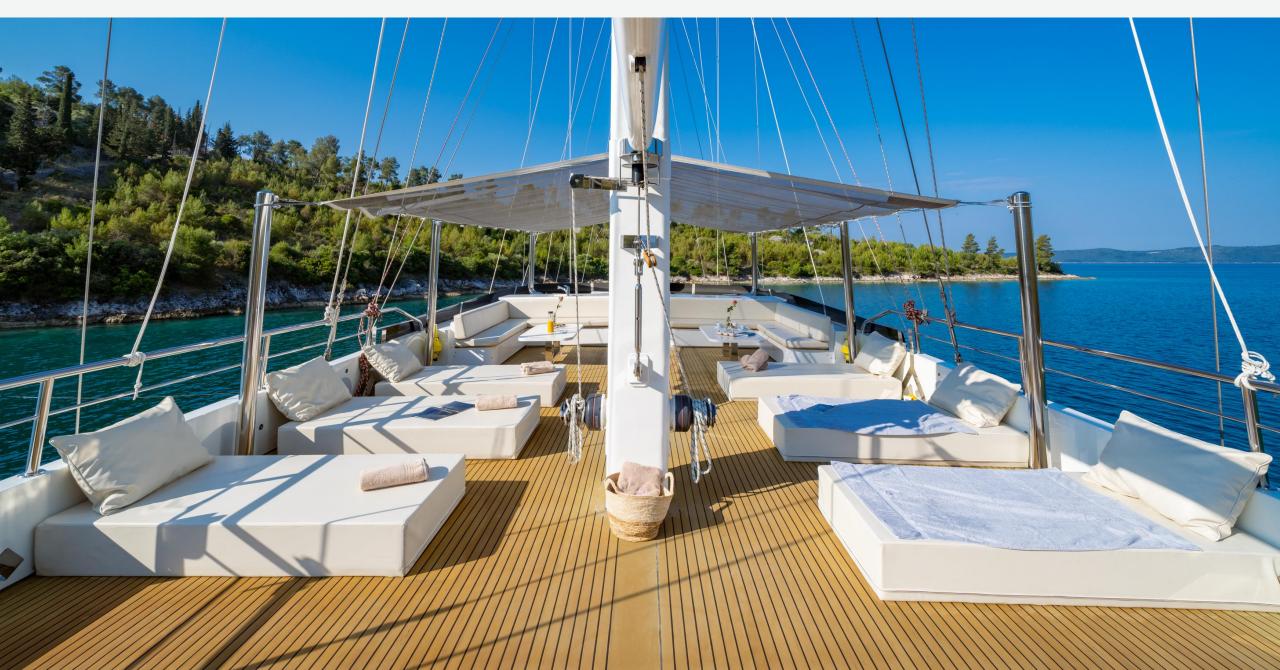

#### OVERVIEW

Built in Croatia in 2011, Yacht "Navilux" is a premium motor sailer designed for private charters. It offers luxurious accommodations for twelve guests in 6 en-suite staterooms, with the Master cabin being a highlight. The yacht's social spaces are well-designed, with indoor and outdoor areas seamlessly connected. You can sunbathe, relax, or enjoy movies and games in the salon. The deck space is ideal for enjoying the sun and scenic views. The aft deck accommodates alfresco dining for twelve guests, and the yacht provides various amenities for your comfort and joy, including a jacuzzi and a well-equipped bar.

### KEY FEATURES

- Modern interior complimented with harmonious colors and lines creates a relaxing yet stylish ambiance.
- Impressive exterior with large sunbathing areas on the upper and forward deck, including a jacuzzi, bar, and ample space for active activities.
- High standard of accommodation for up to 12 persons in 6, impeccably furnished cabins. Each cabin is fully air-conditioned and equipped with en-suite facilities, plasma TV, safe, storage space, an interphone, and room service.
- The aft deck has a dining table for alfresco dining, or the salon provides a large dining table inside for cooler nights or special occasions.
- Swimming platform for easy access to the water, tender boat for trips ashore or water activities, and a wide range of water toys keep guests entertained.
- This attentive crew, with years of charter experience and attention to detail, will make every moment aboard comfortable and relaxed.

## Navilux

Navilux SUN DECK

Navilux SUN DECK

Navilux AFT DECK

Navilux BOW AREA

Navilux TWIN CABIN

Navilux TWIN CABIN

Navilux TWIN CABIN