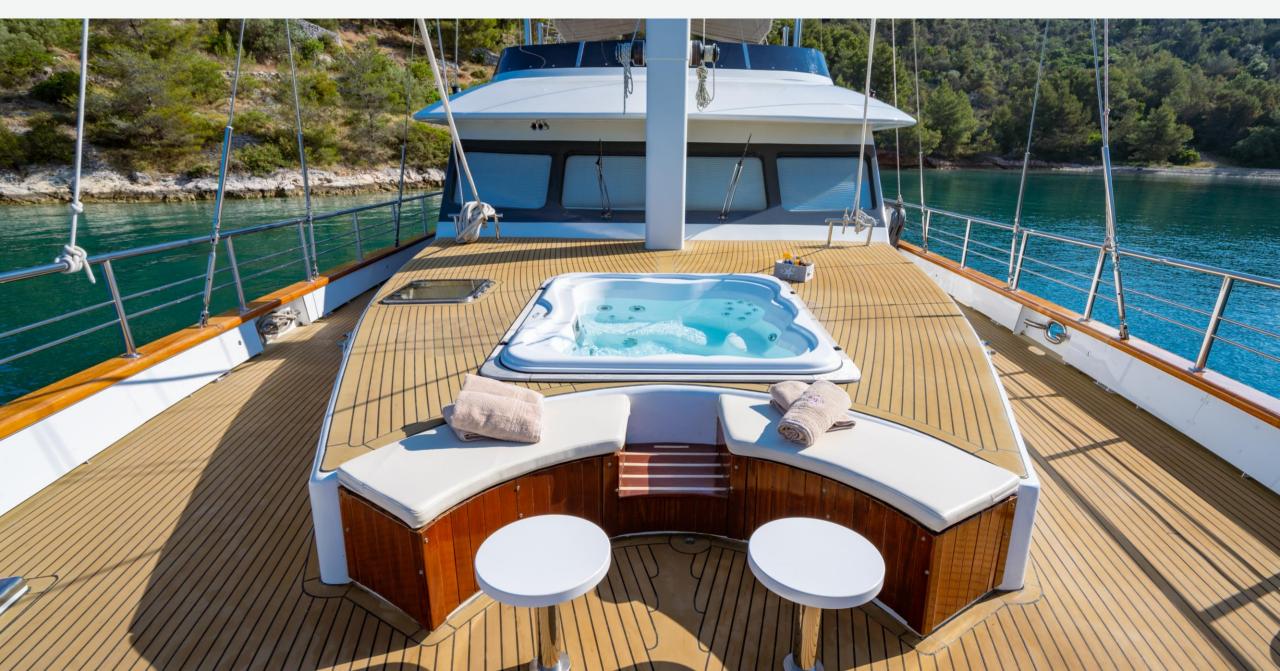

#### OVERVIEW

Built in Croatia in 2011, Yacht "Navilux" is a premium motor sailer designed for private charters. It offers luxurious accommodations for twelve guests in 6 en-suite staterooms, with the Master cabin being a highlight. The yacht's social spaces are well-designed, with indoor and outdoor areas seamlessly connected. You can sunbathe, relax, or enjoy movies and games in the salon. The deck space is ideal for enjoying the sun and scenic views. The aft deck accommodates alfresco dining for twelve guests, and the yacht provides various amenities for your comfort and joy, including a jacuzzi and a well-equipped bar.

### KEY FEATURES

- Modern interior complimented with harmonious colors and lines creates a relaxing yet stylish ambiance.
- Impressive exterior with large sunbathing areas on the upper and forward deck, including a jacuzzi, bar, and ample space for active activities.
- High standard of accommodation for up to 12 persons in 6, impeccably furnished cabins. Each cabin is fully air-conditioned and equipped with en-suite facilities, plasma TV, safe, storage space, an interphone, and room service.
- The aft deck has a dining table for alfresco dining, or the salon provides a large dining table inside for cooler nights or special occasions.
- Swimming platform for easy access to the water, tender boat for trips ashore or water activities, and a wide range of water toys keep guests entertained.
- This attentive crew, with years of charter experience and attention to detail, will make every moment aboard comfortable and relaxed.

## Navilux

Navilux SUN DECK

Navilux SUN DECK

Navilux AFT DECK

Navilux BOW AREA

Navilux TWIN CABIN

Navilux TWIN CABIN

Navilux TWIN CABIN