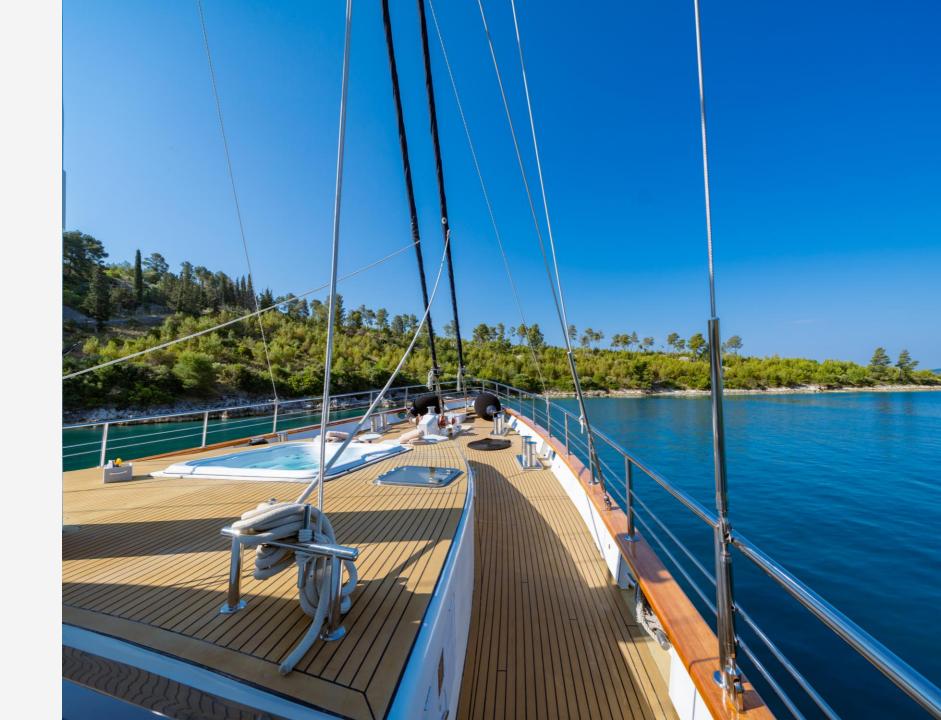

### KEY FEATURES

- Modern interior complimented with harmonious colors and lines creates a relaxing yet stylish ambiance.
- Impressive exterior with large sunbathing areas on the upper and forward deck, including a jacuzzi, bar, and ample space for active activities.
- High standard of accommodation for up to 12 persons in 6, impeccably furnished cabins. Each cabin is fully air-conditioned and equipped with en-suite facilities, plasma TV, safe, storage space, an interphone, and room service.
- The aft deck has a dining table for alfresco dining, or the salon provides a large dining table inside for cooler nights or special occasions.
- Swimming platform for easy access to the water, tender boat for trips ashore or water activities, and a wide range of water toys keep guests entertained.
- This attentive crew, with years of charter experience and attention to detail, will make every moment aboard comfortable and relaxed.

## Navilux

Navilux SUN DECK

Navilux SUN DECK

Navilux AFT DECK

Navilux BOW AREA

Navilux TWIN CABIN

Navilux TWIN CABIN

Navilux TWIN CABIN