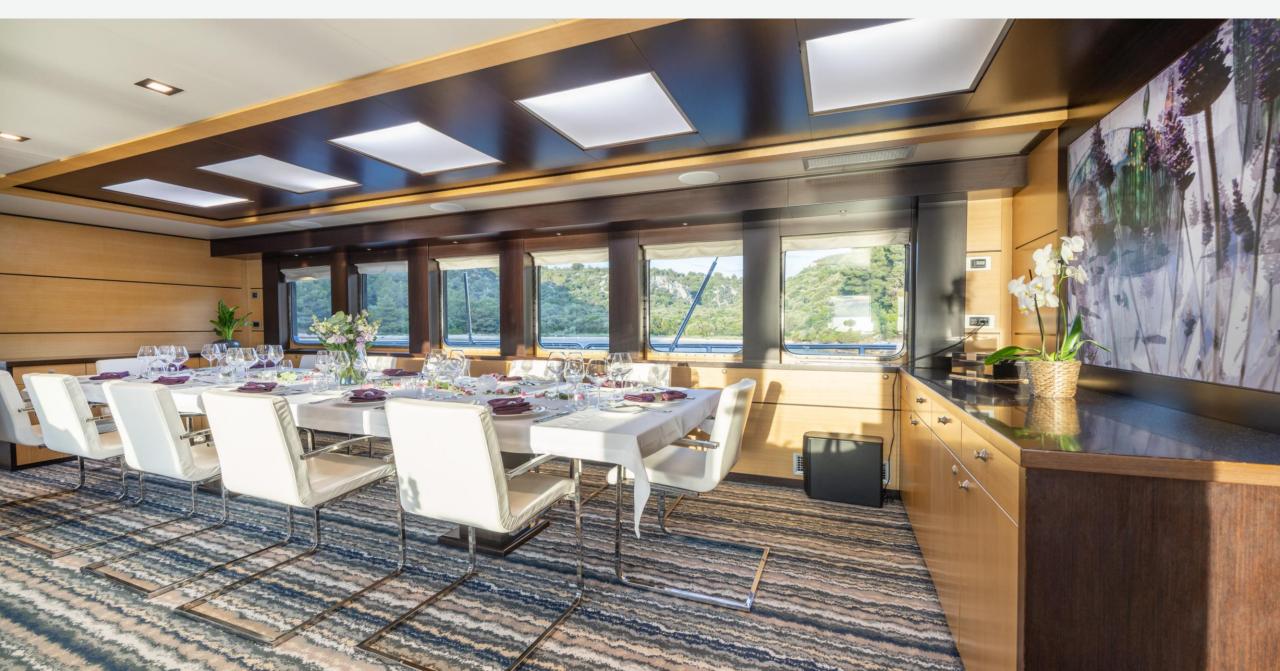

#### OVERVIEW

Built in Croatia in 2011, Yacht "Navilux" is a premium motor sailer designed for private charters. It offers luxurious accommodations for twelve guests in 6 en-suite staterooms, with the Master cabin being a highlight. The yacht's social spaces are well-designed, with indoor and outdoor areas seamlessly connected. You can sunbathe, relax, or enjoy movies and games in the salon. The deck space is ideal for enjoying the sun and scenic views. The aft deck accommodates alfresco dining for twelve guests, and the yacht provides various amenities for your comfort and joy, including a jacuzzi and a well-equipped bar.

### KEY FEATURES

- Modern interior complimented with harmonious colors and lines creates a relaxing yet stylish ambiance.
- Impressive exterior with large sunbathing areas on the upper and forward deck, including a jacuzzi, bar, and ample space for active activities.
- High standard of accommodation for up to 12 persons in 6, impeccably furnished cabins. Each cabin is fully air-conditioned and equipped with en-suite facilities, plasma TV, safe, storage space, an interphone, and room service.
- The aft deck has a dining table for alfresco dining, or the salon provides a large dining table inside for cooler nights or special occasions.
- Swimming platform for easy access to the water, tender boat for trips ashore or water activities, and a wide range of water toys keep guests entertained.
- This attentive crew, with years of charter experience and attention to detail, will make every moment aboard comfortable and relaxed.