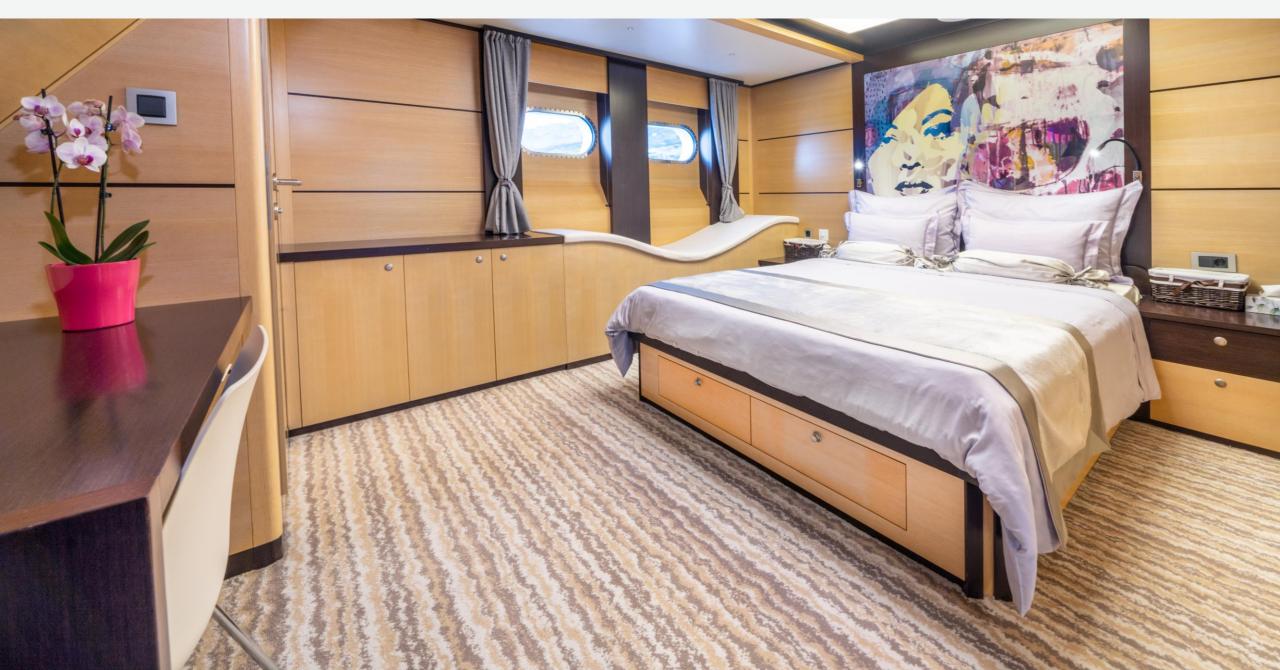

#### OVERVIEW

Built in Croatia in 2011, Yacht "Navilux" is a premium motor sailer designed for private charters. It offers luxurious accommodations for twelve guests in 6 en-suite staterooms, with the Master cabin being a highlight. The yacht's social spaces are well-designed, with indoor and outdoor areas seamlessly connected. You can sunbathe, relax, or enjoy movies and games in the salon. The deck space is ideal for enjoying the sun and scenic views. The aft deck accommodates alfresco dining for twelve guests, and the yacht provides various amenities for your comfort and joy, including a jacuzzi and a well-equipped bar.

### KEY FEATURES

- Modern interior complimented with harmonious colors and lines creates a relaxing yet stylish ambiance.
- Impressive exterior with large sunbathing areas on the upper and forward deck, including a jacuzzi, bar, and ample space for active activities.
- High standard of accommodation for up to 12 persons in 6, impeccably furnished cabins. Each cabin is fully air-conditioned and equipped with en-suite facilities, plasma TV, safe, storage space, an interphone, and room service.
- The aft deck has a dining table for alfresco dining, or the salon provides a large dining table inside for cooler nights or special occasions.
- Swimming platform for easy access to the water, tender boat for trips ashore or water activities, and a wide range of water toys keep guests entertained.
- This attentive crew, with years of charter experience and attention to detail, will make every moment aboard comfortable and relaxed.