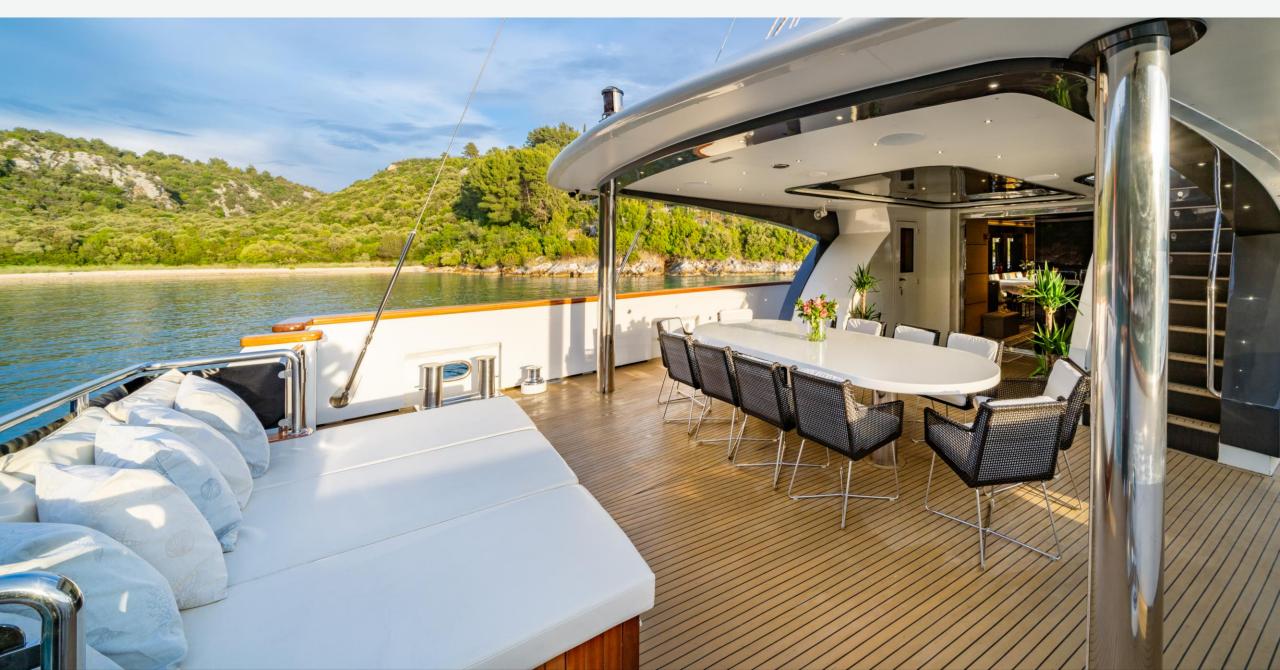

#### OVERVIEW

Built in Croatia in 2011, Yacht "Navilux" is a premium motor sailer designed for private charters. It offers luxurious accommodations for twelve guests in 6 en-suite staterooms, with the Master cabin being a highlight. The yacht's social spaces are well-designed, with indoor and outdoor areas seamlessly connected. You can sunbathe, relax, or enjoy movies and games in the salon. The deck space is ideal for enjoying the sun and scenic views. The aft deck accommodates alfresco dining for twelve guests, and the yacht provides various amenities for your comfort and joy, including a jacuzzi and a well-equipped bar.

### KEY FEATURES

- Modern interior complimented with harmonious colors and lines creates a relaxing yet stylish ambiance.
- Impressive exterior with large sunbathing areas on the upper and forward deck, including a jacuzzi, bar, and ample space for active activities.
- High standard of accommodation for up to 12 persons in 6, impeccably furnished cabins. Each cabin is fully air-conditioned and equipped with en-suite facilities, plasma TV, safe, storage space, an interphone, and room service.
- The aft deck has a dining table for alfresco dining, or the salon provides a large dining table inside for cooler nights or special occasions.
- Swimming platform for easy access to the water, tender boat for trips ashore or water activities, and a wide range of water toys keep guests entertained.
- This attentive crew, with years of charter experience and attention to detail, will make every moment aboard comfortable and relaxed.

## Navilux

Navilux SUN DECK

Navilux SUN DECK

Navilux AFT DECK

Navilux BOW AREA

Navilux TWIN CABIN

Navilux TWIN CABIN

Navilux TWIN CABIN