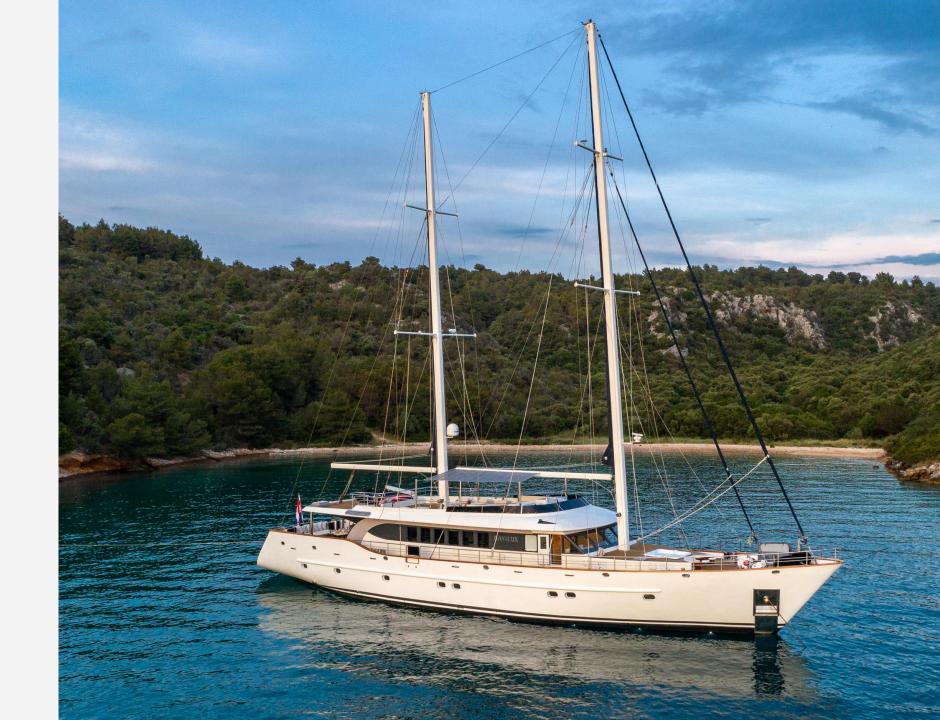

#### OVERVIEW

Built in Croatia in 2011, Yacht "Navilux" is a premium motor sailer designed for private charters. It offers luxurious accommodations for twelve guests in 6 en-suite staterooms, with the Master cabin being a highlight. The yacht's social spaces are well-designed, with indoor and outdoor areas seamlessly connected. You can sunbathe, relax, or enjoy movies and games in the salon. The deck space is ideal for enjoying the sun and scenic views. The aft deck accommodates alfresco dining for twelve guests, and the yacht provides various amenities for your comfort and joy, including a jacuzzi and a well-equipped bar.

## **SPECIFICATIONS**

Accommodates 12 Guests in 6 Staterooms

Arrangements 5 Double, 1 Twin

Length 37.30m

Beam 8.30m

Draft 3.20m

Built 2012

Hull Steel