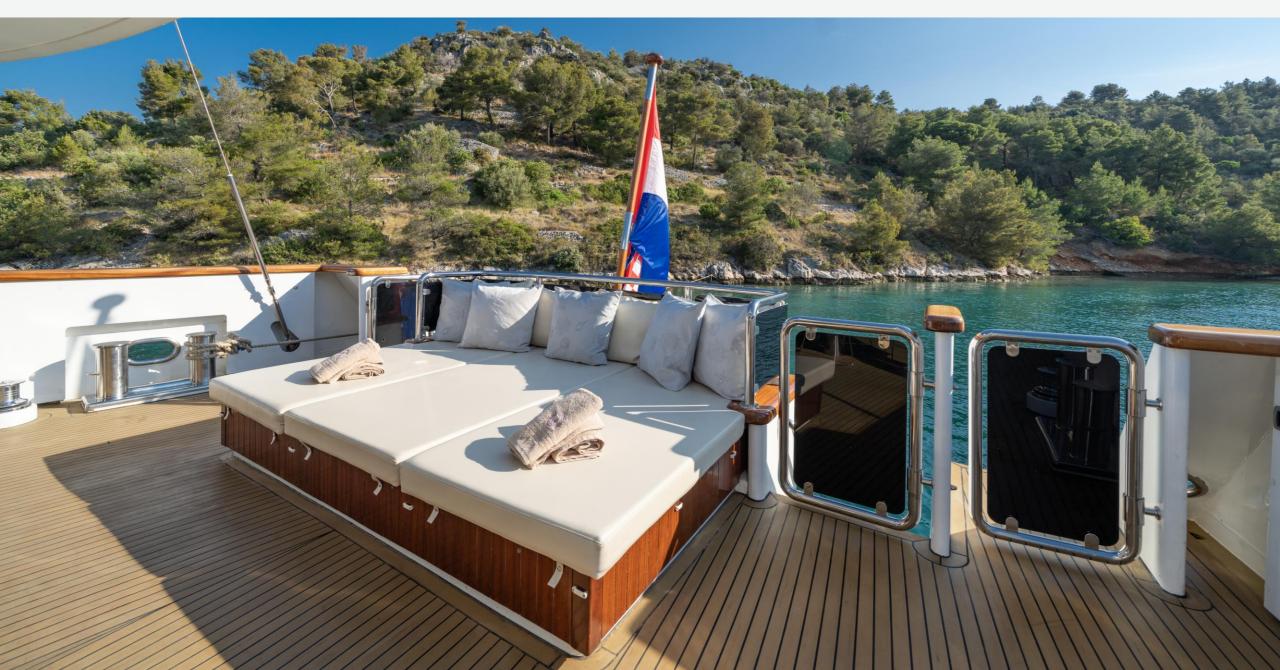

#### OVERVIEW

Built in Croatia in 2011, Yacht "Navilux" is a premium motor sailer designed for private charters. It offers luxurious accommodations for twelve guests in 6 en-suite staterooms, with the Master cabin being a highlight. The yacht's social spaces are well-designed, with indoor and outdoor areas seamlessly connected. You can sunbathe, relax, or enjoy movies and games in the salon. The deck space is ideal for enjoying the sun and scenic views. The aft deck accommodates alfresco dining for twelve guests, and the yacht provides various amenities for your comfort and joy, including a jacuzzi and a well-equipped bar.

### KEY FEATURES

- Modern interior complimented with harmonious colors and lines creates a relaxing yet stylish ambiance.
- Impressive exterior with large sunbathing areas on the upper and forward deck, including a jacuzzi, bar, and ample space for active activities.
- High standard of accommodation for up to 12 persons in 6, impeccably furnished cabins. Each cabin is fully air-conditioned and equipped with en-suite facilities, plasma TV, safe, storage space, an interphone, and room service.
- The aft deck has a dining table for alfresco dining, or the salon provides a large dining table inside for cooler nights or special occasions.
- Swimming platform for easy access to the water, tender boat for trips ashore or water activities, and a wide range of water toys keep guests entertained.
- This attentive crew, with years of charter experience and attention to detail, will make every moment aboard comfortable and relaxed.

## Navilux

Navilux SUN DECK

Navilux SUN DECK

Navilux AFT DECK

Navilux BOW AREA

Navilux TWIN CABIN

Navilux TWIN CABIN

Navilux TWIN CABIN