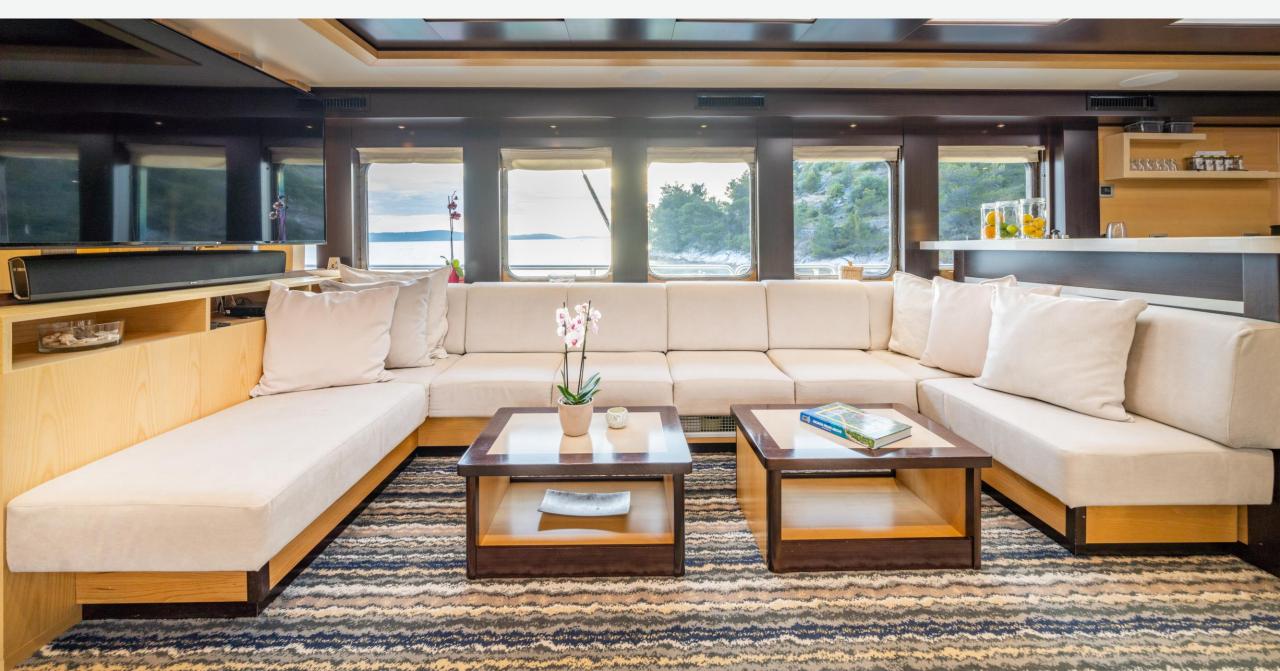

#### OVERVIEW

Built in Croatia in 2011, Yacht "Navilux" is a premium motor sailer designed for private charters. It offers luxurious accommodations for twelve guests in 6 en-suite staterooms, with the Master cabin being a highlight. The yacht's social spaces are well-designed, with indoor and outdoor areas seamlessly connected. You can sunbathe, relax, or enjoy movies and games in the salon. The deck space is ideal for enjoying the sun and scenic views. The aft deck accommodates alfresco dining for twelve guests, and the yacht provides various amenities for your comfort and joy, including a jacuzzi and a well-equipped bar.

### KEY FEATURES

- Modern interior complimented with harmonious colors and lines creates a relaxing yet stylish ambiance.
- Impressive exterior with large sunbathing areas on the upper and forward deck, including a jacuzzi, bar, and ample space for active activities.
- High standard of accommodation for up to 12 persons in 6, impeccably furnished cabins. Each cabin is fully air-conditioned and equipped with en-suite facilities, plasma TV, safe, storage space, an interphone, and room service.
- The aft deck has a dining table for alfresco dining, or the salon provides a large dining table inside for cooler nights or special occasions.
- Swimming platform for easy access to the water, tender boat for trips ashore or water activities, and a wide range of water toys keep guests entertained.
- This attentive crew, with years of charter experience and attention to detail, will make every moment aboard comfortable and relaxed.