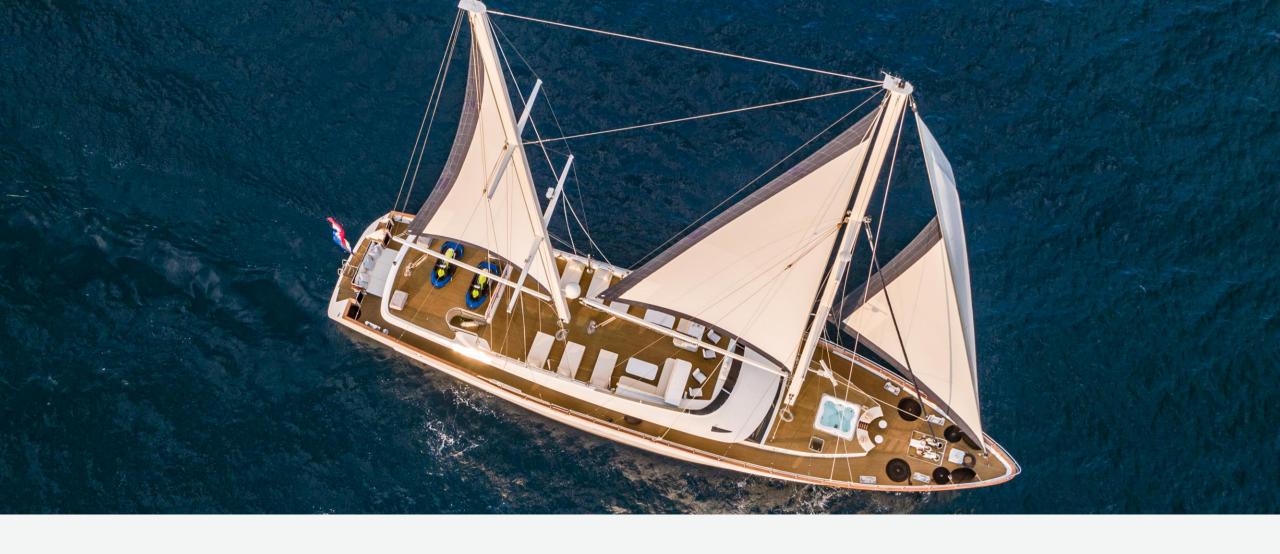

#### OVERVIEW

Built in Croatia in 2011, Yacht "Navilux" is a premium motor sailer designed for private charters. It offers luxurious accommodations for twelve guests in 6 en-suite staterooms, with the Master cabin being a highlight. The yacht's social spaces are well-designed, with indoor and outdoor areas seamlessly connected. You can sunbathe, relax, or enjoy movies and games in the salon. The deck space is ideal for enjoying the sun and scenic views. The aft deck accommodates alfresco dining for twelve guests, and the yacht provides various amenities for your comfort and joy, including a jacuzzi and a well-equipped bar.

# Navilux

LUXURY MOTOR SAILER