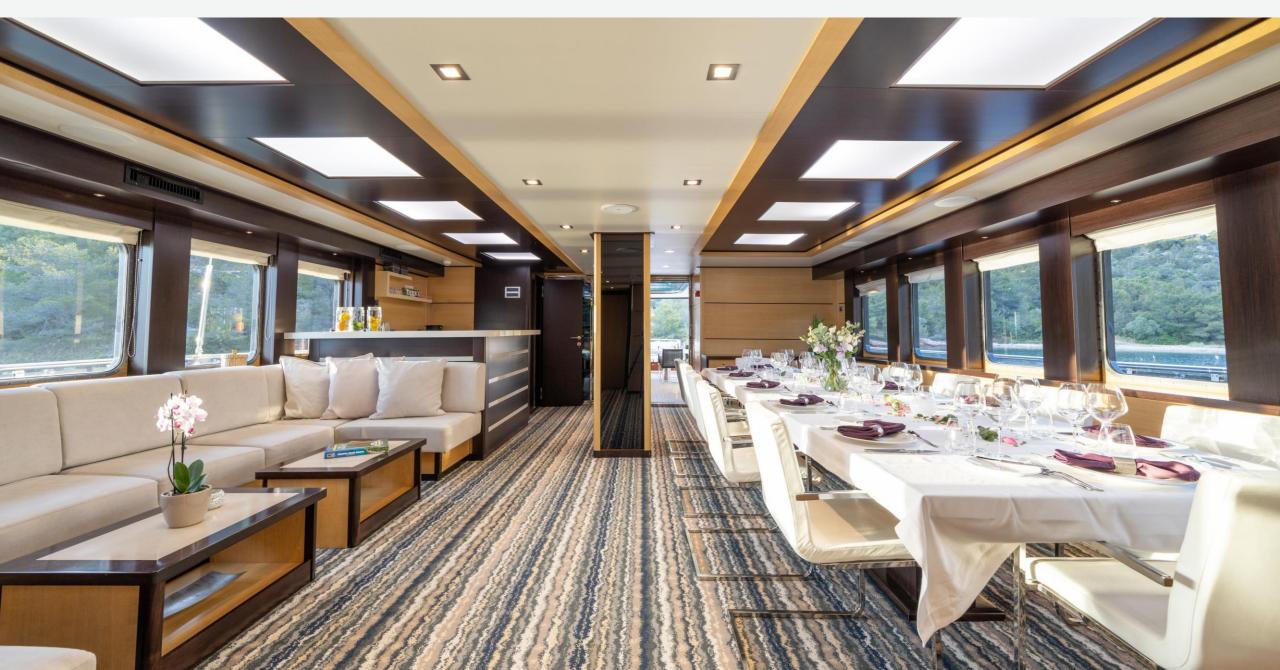

#### OVERVIEW

Built in Croatia in 2011, Yacht "Navilux" is a premium motor sailer designed for private charters. It offers luxurious accommodations for twelve guests in 6 en-suite staterooms, with the Master cabin being a highlight. The yacht's social spaces are well-designed, with indoor and outdoor areas seamlessly connected. You can sunbathe, relax, or enjoy movies and games in the salon. The deck space is ideal for enjoying the sun and scenic views. The aft deck accommodates alfresco dining for twelve guests, and the yacht provides various amenities for your comfort and joy, including a jacuzzi and a well-equipped bar.

### KEY FEATURES

- Modern interior complimented with harmonious colors and lines creates a relaxing yet stylish ambiance.
- Impressive exterior with large sunbathing areas on the upper and forward deck, including a jacuzzi, bar, and ample space for active activities.
- High standard of accommodation for up to 12 persons in 6, impeccably furnished cabins. Each cabin is fully air-conditioned and equipped with en-suite facilities, plasma TV, safe, storage space, an interphone, and room service.
- The aft deck has a dining table for alfresco dining, or the salon provides a large dining table inside for cooler nights or special occasions.
- Swimming platform for easy access to the water, tender boat for trips ashore or water activities, and a wide range of water toys keep guests entertained.
- This attentive crew, with years of charter experience and attention to detail, will make every moment aboard comfortable and relaxed.