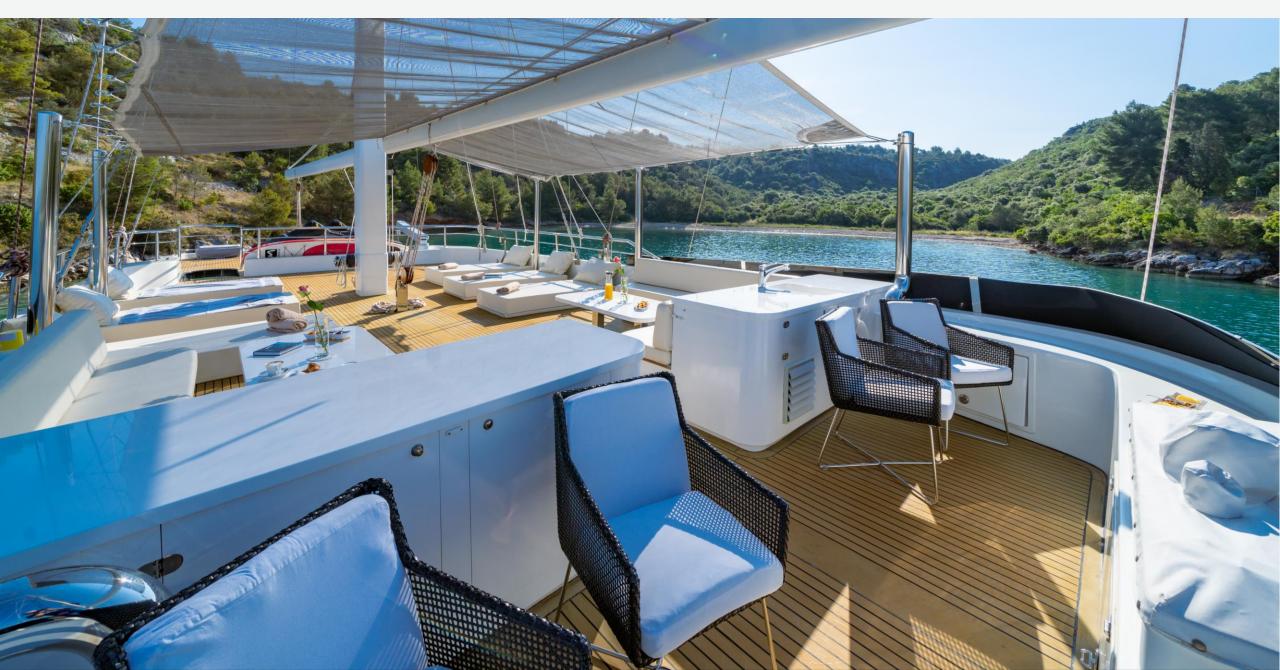

#### OVERVIEW

Built in Croatia in 2011, Yacht "Navilux" is a premium motor sailer designed for private charters. It offers luxurious accommodations for twelve guests in 6 en-suite staterooms, with the Master cabin being a highlight. The yacht's social spaces are well-designed, with indoor and outdoor areas seamlessly connected. You can sunbathe, relax, or enjoy movies and games in the salon. The deck space is ideal for enjoying the sun and scenic views. The aft deck accommodates alfresco dining for twelve guests, and the yacht provides various amenities for your comfort and joy, including a jacuzzi and a well-equipped bar.

### KEY FEATURES

- Modern interior complimented with harmonious colors and lines creates a relaxing yet stylish ambiance.
- Impressive exterior with large sunbathing areas on the upper and forward deck, including a jacuzzi, bar, and ample space for active activities.
- High standard of accommodation for up to 12 persons in 6, impeccably furnished cabins. Each cabin is fully air-conditioned and equipped with en-suite facilities, plasma TV, safe, storage space, an interphone, and room service.
- The aft deck has a dining table for alfresco dining, or the salon provides a large dining table inside for cooler nights or special occasions.
- Swimming platform for easy access to the water, tender boat for trips ashore or water activities, and a wide range of water toys keep guests entertained.
- This attentive crew, with years of charter experience and attention to detail, will make every moment aboard comfortable and relaxed.

## Navilux

Navilux SUN DECK

Navilux SUN DECK

Navilux AFT DECK

Navilux BOW AREA

Navilux TWIN CABIN

Navilux TWIN CABIN

Navilux TWIN CABIN