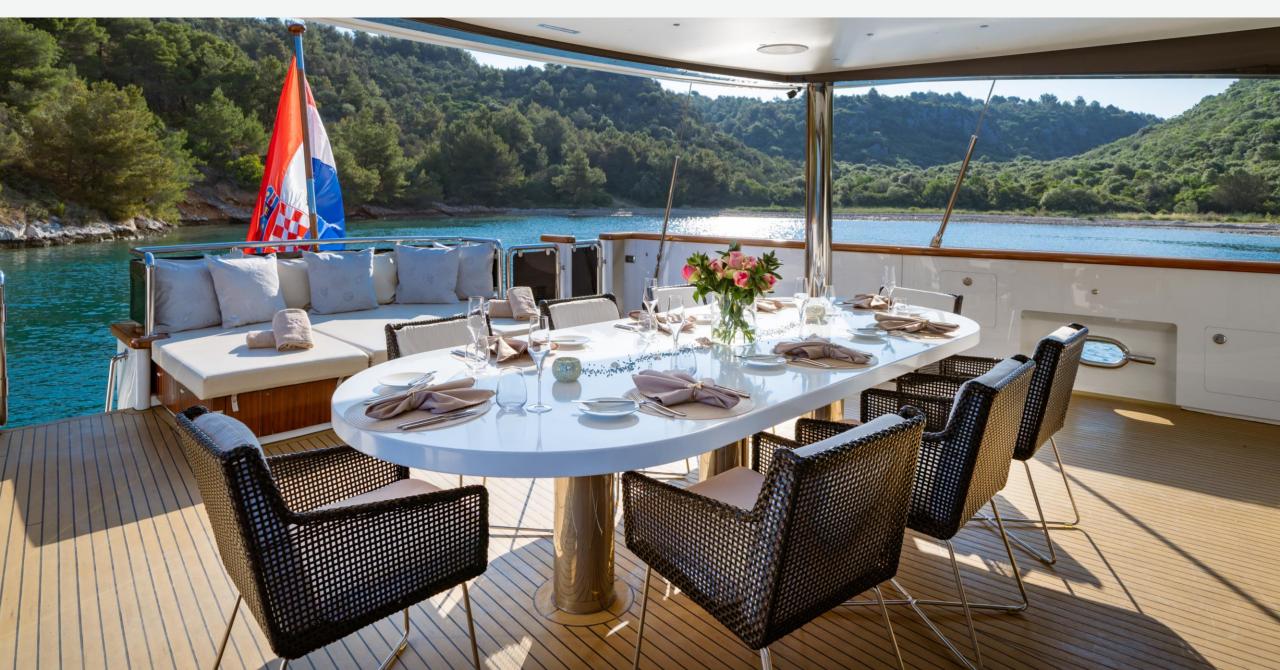

#### OVERVIEW

Built in Croatia in 2011, Yacht "Navilux" is a premium motor sailer designed for private charters. It offers luxurious accommodations for twelve guests in 6 en-suite staterooms, with the Master cabin being a highlight. The yacht's social spaces are well-designed, with indoor and outdoor areas seamlessly connected. You can sunbathe, relax, or enjoy movies and games in the salon. The deck space is ideal for enjoying the sun and scenic views. The aft deck accommodates alfresco dining for twelve guests, and the yacht provides various amenities for your comfort and joy, including a jacuzzi and a well-equipped bar.

### KEY FEATURES

- Modern interior complimented with harmonious colors and lines creates a relaxing yet stylish ambiance.
- Impressive exterior with large sunbathing areas on the upper and forward deck, including a jacuzzi, bar, and ample space for active activities.
- High standard of accommodation for up to 12 persons in 6, impeccably furnished cabins. Each cabin is fully air-conditioned and equipped with en-suite facilities, plasma TV, safe, storage space, an interphone, and room service.
- The aft deck has a dining table for alfresco dining, or the salon provides a large dining table inside for cooler nights or special occasions.
- Swimming platform for easy access to the water, tender boat for trips ashore or water activities, and a wide range of water toys keep guests entertained.
- This attentive crew, with years of charter experience and attention to detail, will make every moment aboard comfortable and relaxed.

## Navilux

Navilux SUN DECK

Navilux SUN DECK

Navilux AFT DECK

Navilux BOW AREA

Navilux TWIN CABIN

Navilux TWIN CABIN

Navilux TWIN CABIN