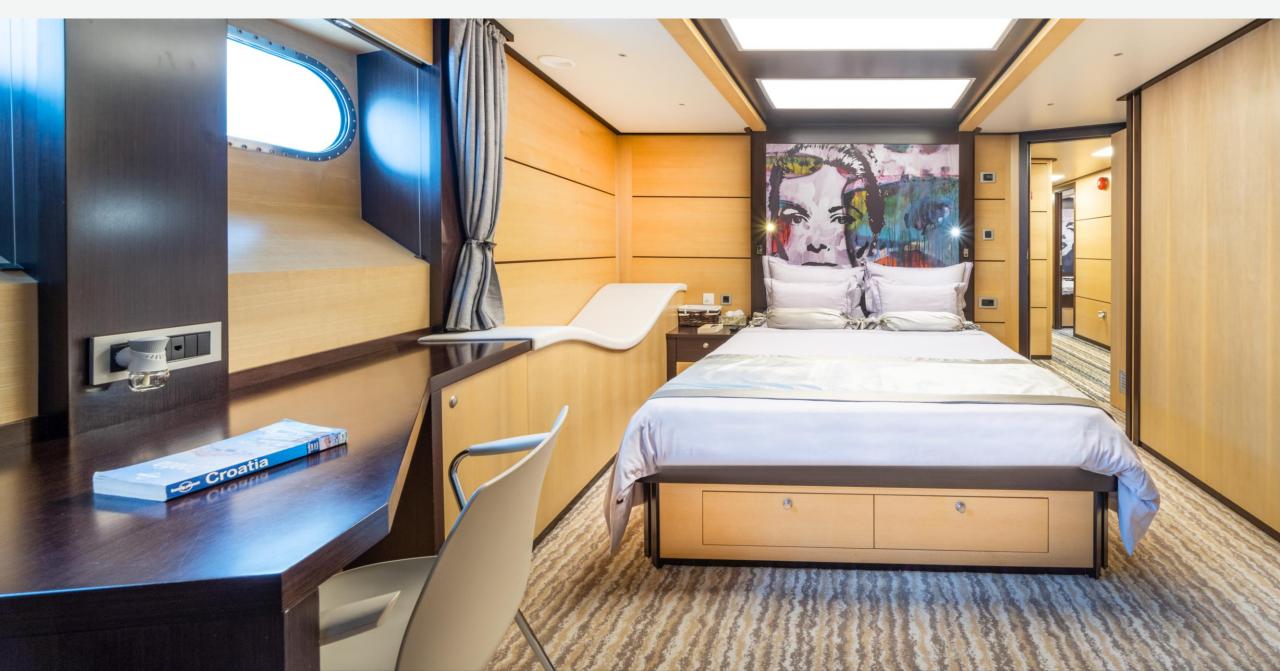

#### OVERVIEW

Built in Croatia in 2011, Yacht "Navilux" is a premium motor sailer designed for private charters. It offers luxurious accommodations for twelve guests in 6 en-suite staterooms, with the Master cabin being a highlight. The yacht's social spaces are well-designed, with indoor and outdoor areas seamlessly connected. You can sunbathe, relax, or enjoy movies and games in the salon. The deck space is ideal for enjoying the sun and scenic views. The aft deck accommodates alfresco dining for twelve guests, and the yacht provides various amenities for your comfort and joy, including a jacuzzi and a well-equipped bar.

### KEY FEATURES

- Modern interior complimented with harmonious colors and lines creates a relaxing yet stylish ambiance.
- Impressive exterior with large sunbathing areas on the upper and forward deck, including a jacuzzi, bar, and ample space for active activities.
- High standard of accommodation for up to 12 persons in 6, impeccably furnished cabins. Each cabin is fully air-conditioned and equipped with en-suite facilities, plasma TV, safe, storage space, an interphone, and room service.
- The aft deck has a dining table for alfresco dining, or the salon provides a large dining table inside for cooler nights or special occasions.
- Swimming platform for easy access to the water, tender boat for trips ashore or water activities, and a wide range of water toys keep guests entertained.
- This attentive crew, with years of charter experience and attention to detail, will make every moment aboard comfortable and relaxed.