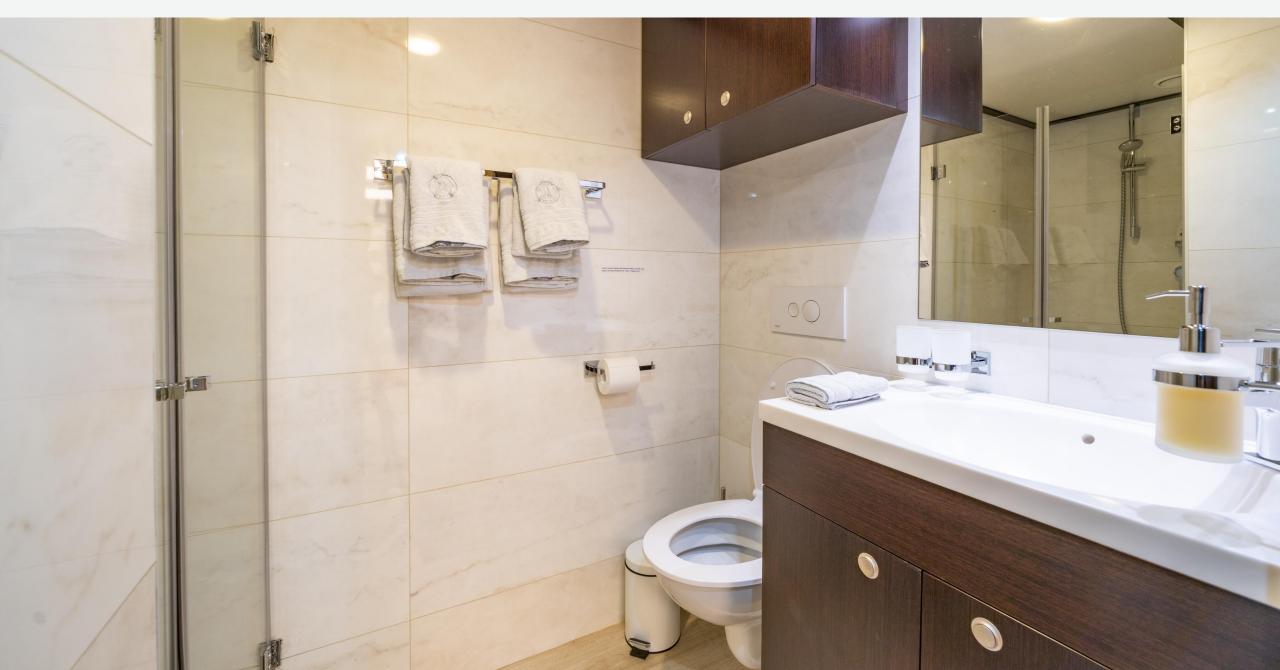

### KEY FEATURES

- Modern interior complimented with harmonious colors and lines creates a relaxing yet stylish ambiance.
- Impressive exterior with large sunbathing areas on the upper and forward deck, including a jacuzzi, bar, and ample space for active activities.
- High standard of accommodation for up to 12 persons in 6, impeccably furnished cabins. Each cabin is fully air-conditioned and equipped with en-suite facilities, plasma TV, safe, storage space, an interphone, and room service.
- The aft deck has a dining table for alfresco dining, or the salon provides a large dining table inside for cooler nights or special occasions.
- Swimming platform for easy access to the water, tender boat for trips ashore or water activities, and a wide range of water toys keep guests entertained.
- This attentive crew, with years of charter experience and attention to detail, will make every moment aboard comfortable and relaxed.