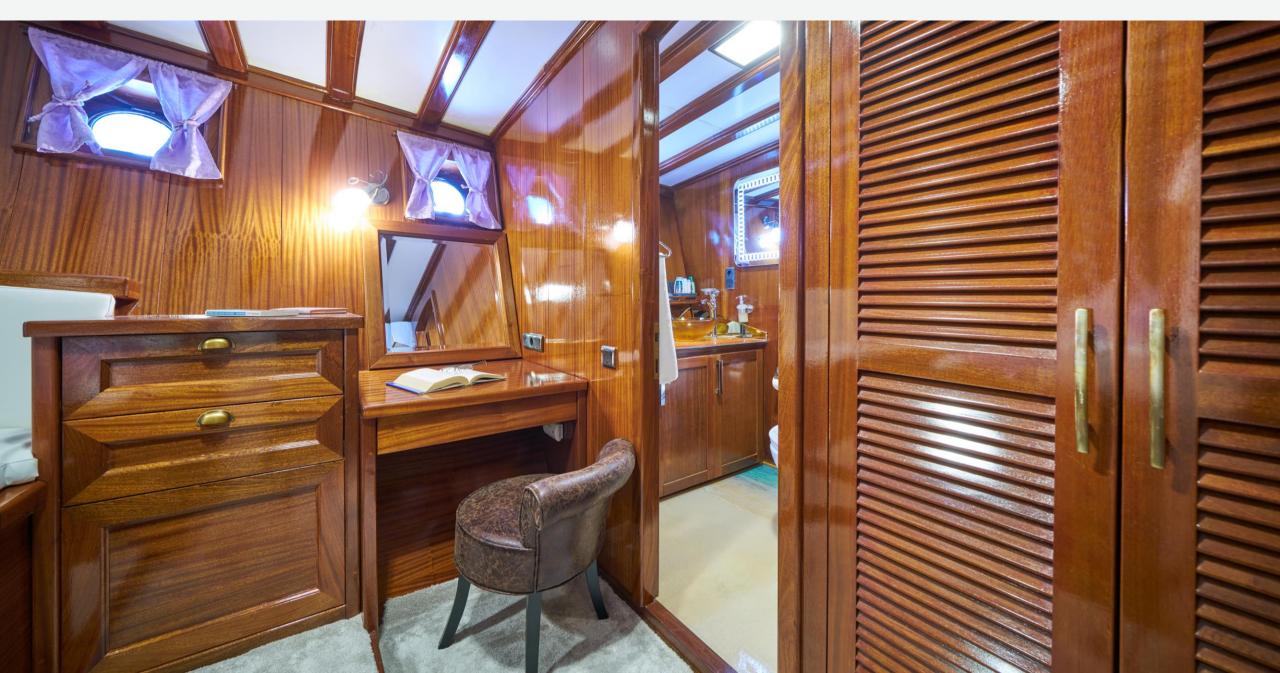

# KEY FEATURES

- Elegant and well-maintained luxury gulet with classic design, black masts, and ample wood accents.
- Self-sustained with a built-in solar system, eliminating the need for constant generator use.
- 8 cabins for up to 16 guests, all equipped with air-conditioning, ensuite bathrooms, and generous storage.
- Abundant water toys and easy access to the sea with ladders and showers.
- Spacious deck with a jacuzzi, gym, and multiple lounging areas.
- Three dining areas, including a shaded aft-deck, sunny bow, and a roomy salon for indoor dining.
- A dedicated owner invests in continuous improvements, and a dedicated crew creates a warm, and welcoming atmosphere.