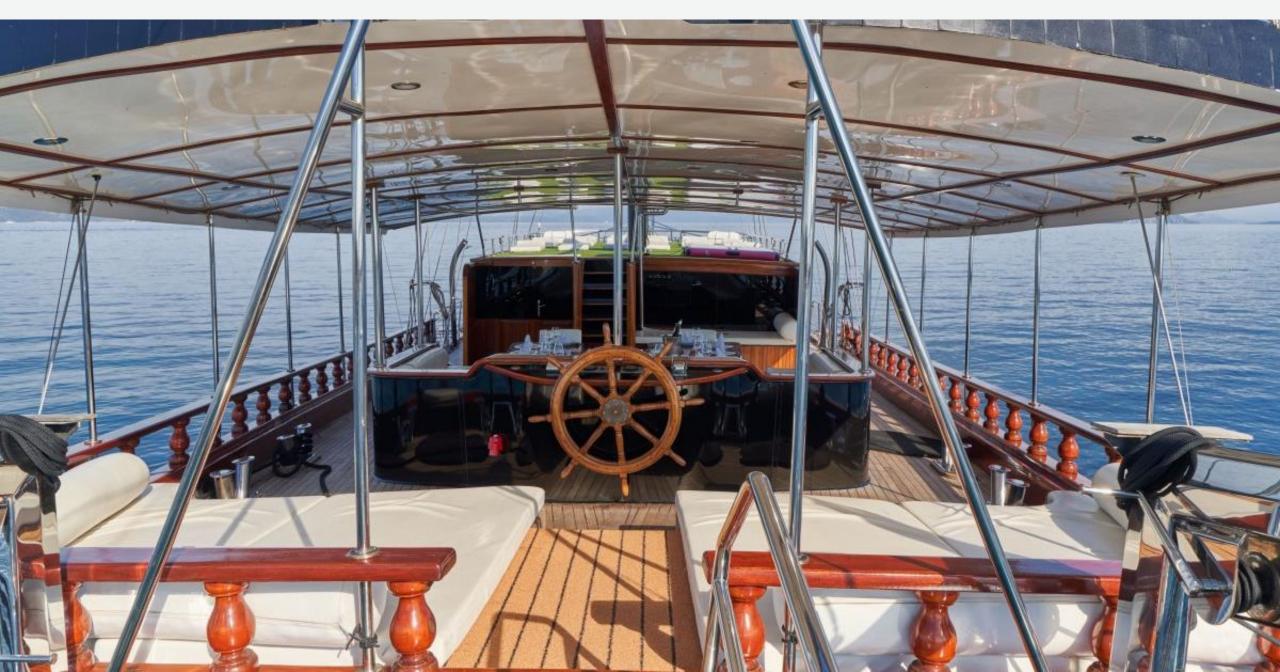

### OVERVIEW

Stella Maris is a luxurious gulet designed for family-friendly outdoor living. Its open layout with large salon windows seamlessly connects indoor and outdoor spaces, ideal for up to 16 guests in 8 comfortable cabins. The deck offers versatile areas for lounging and dining, including socializing and private sections. The sun deck features ample sun pads for relaxation. Stella boasts an on-deck jacuzzi, exercise equipment, and various water toys. The spacious salon with a large dining table is perfect for formal dining.

# KEY FEATURES

- Elegant and well-maintained luxury gulet with classic design, black masts, and ample wood accents.
- Self-sustained with a built-in solar system, eliminating the need for constant generator use.
- 8 cabins for up to 16 guests, all equipped with air-conditioning, ensuite bathrooms, and generous storage.
- Abundant water toys and easy access to the sea with ladders and showers.
- Spacious deck with a jacuzzi, gym, and multiple lounging areas.
- Three dining areas, including a shaded aft-deck, sunny bow, and a roomy salon for indoor dining.
- A dedicated owner invests in continuous improvements, and a dedicated crew creates a warm, and welcoming atmosphere.