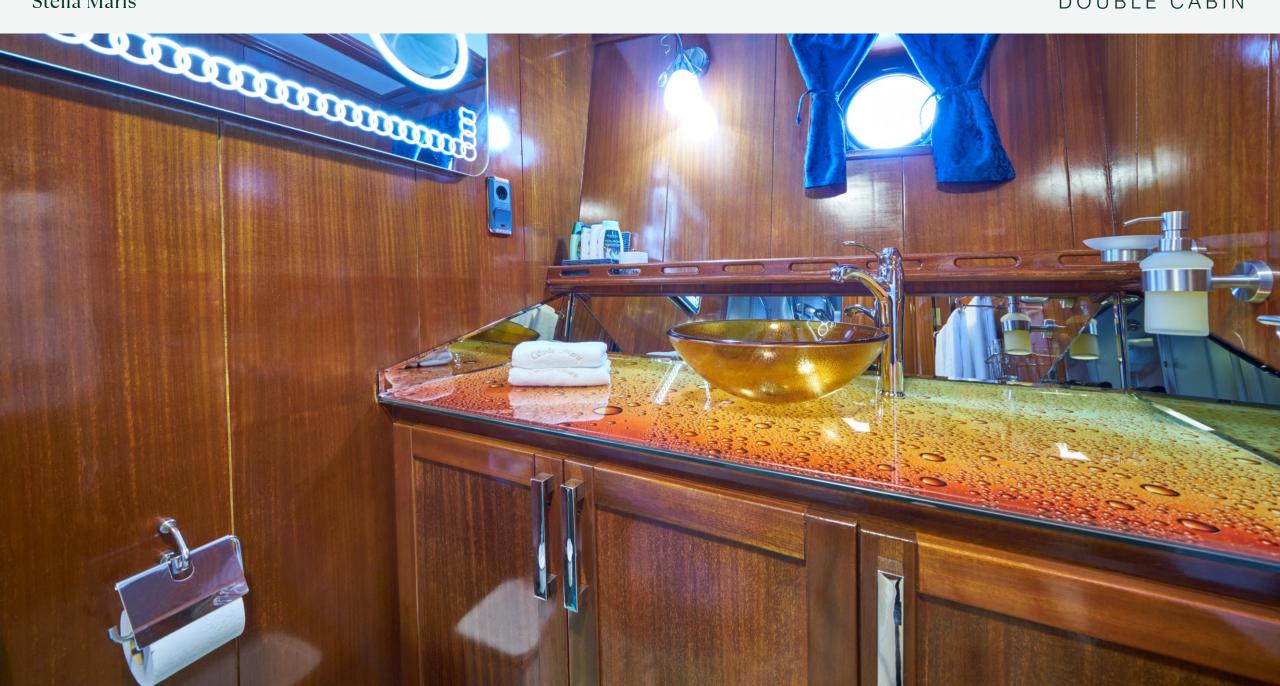

# KEY FEATURES

- Elegant and well-maintained luxury gulet with classic design, black masts, and ample wood accents.
- Self-sustained with a built-in solar system, eliminating the need for constant generator use.
- 8 cabins for up to 16 guests, all equipped with air-conditioning, ensuite bathrooms, and generous storage.
- Abundant water toys and easy access to the sea with ladders and showers.
- Spacious deck with a jacuzzi, gym, and multiple lounging areas.
- Three dining areas, including a shaded aft-deck, sunny bow, and a roomy salon for indoor dining.
- A dedicated owner invests in continuous improvements, and a dedicated crew creates a warm, and welcoming atmosphere.