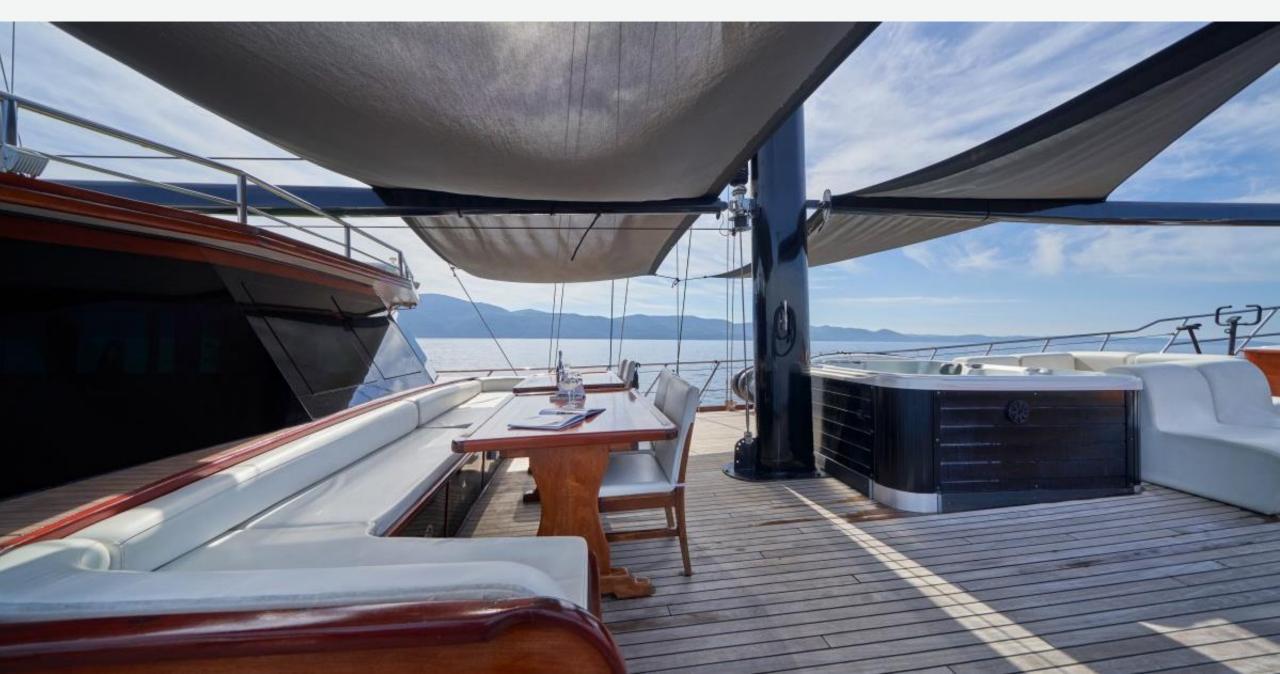

### OVERVIEW

Stella Maris is a luxurious gulet designed for family-friendly outdoor living. Its open layout with large salon windows seamlessly connects indoor and outdoor spaces, ideal for up to 16 guests in 8 comfortable cabins. The deck offers versatile areas for lounging and dining, including socializing and private sections. The sun deck features ample sun pads for relaxation. Stella boasts an on-deck jacuzzi, exercise equipment, and various water toys. The spacious salon with a large dining table is perfect for formal dining.

# KEY FEATURES

- Elegant and well-maintained luxury gulet with classic design, black masts, and ample wood accents.
- Self-sustained with a built-in solar system, eliminating the need for constant generator use.
- 8 cabins for up to 16 guests, all equipped with air-conditioning, ensuite bathrooms, and generous storage.
- Abundant water toys and easy access to the sea with ladders and showers.
- Spacious deck with a jacuzzi, gym, and multiple lounging areas.
- Three dining areas, including a shaded aft-deck, sunny bow, and a roomy salon for indoor dining.
- A dedicated owner invests in continuous improvements, and a dedicated crew creates a warm, and welcoming atmosphere.

SUN DECK