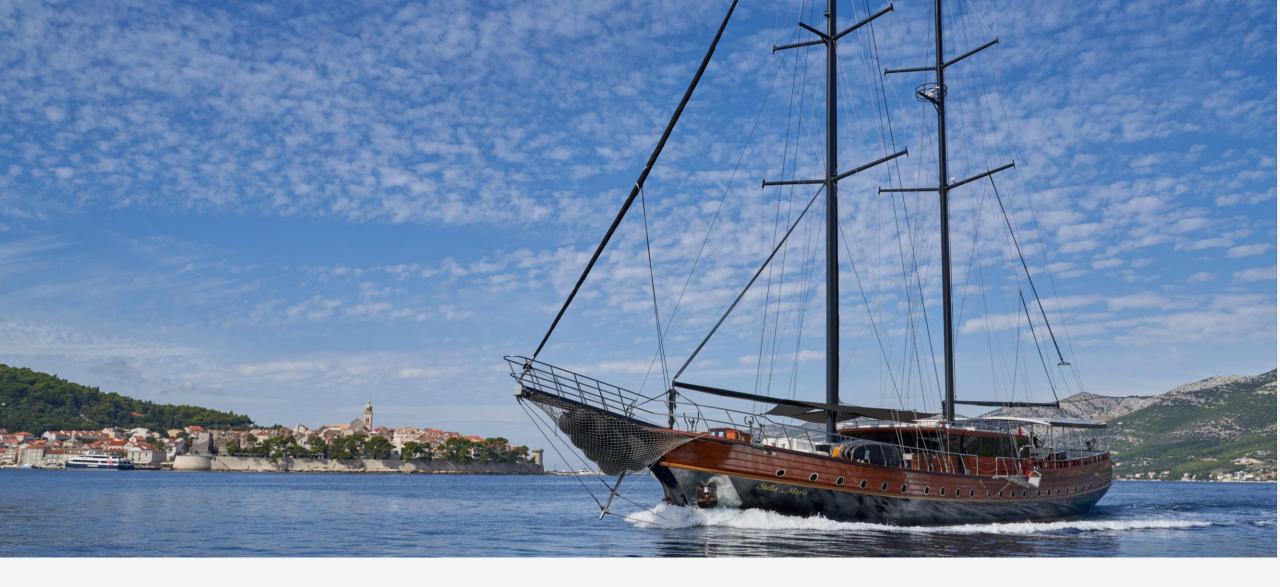

### OVERVIEW

Stella Maris is a luxurious gulet designed for family-friendly outdoor living. Its open layout with large salon windows seamlessly connects indoor and outdoor spaces, ideal for up to 16 guests in 8 comfortable cabins. The deck offers versatile areas for lounging and dining, including socializing and private sections. The sun deck features ample sun pads for relaxation. Stella boasts an on-deck jacuzzi, exercise equipment, and various water toys. The spacious salon with a large dining table is perfect for formal dining.

# KEY FEATURES

- Elegant and well-maintained luxury gulet with classic design, black masts, and ample wood accents.
- Self-sustained with a built-in solar system, eliminating the need for constant generator use.
- 8 cabins for up to 16 guests, all equipped with air-conditioning, ensuite bathrooms, and generous storage.
- Abundant water toys and easy access to the sea with ladders and showers.
- Spacious deck with a jacuzzi, gym, and multiple lounging areas.
- Three dining areas, including a shaded aft-deck, sunny bow, and a roomy salon for indoor dining.
- A dedicated owner invests in continuous improvements, and a dedicated crew creates a warm, and welcoming atmosphere.