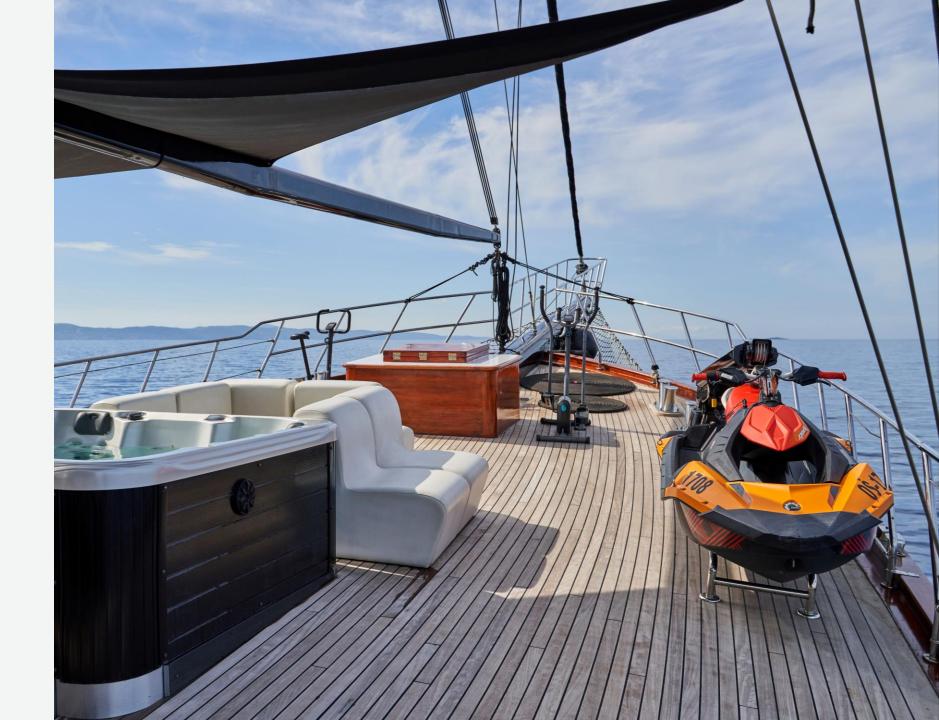

### OVERVIEW

Stella Maris is a luxurious gulet designed for family-friendly outdoor living. Its open layout with large salon windows seamlessly connects indoor and outdoor spaces, ideal for up to 16 guests in 8 comfortable cabins. The deck offers versatile areas for lounging and dining, including socializing and private sections. The sun deck features ample sun pads for relaxation. Stella boasts an on-deck jacuzzi, exercise equipment, and various water toys. The spacious salon with a large dining table is perfect for formal dining.

# KEY FEATURES

- Elegant and well-maintained luxury gulet with classic design, black masts, and ample wood accents.
- Self-sustained with a built-in solar system, eliminating the need for constant generator use.
- 8 cabins for up to 16 guests, all equipped with air-conditioning, ensuite bathrooms, and generous storage.
- Abundant water toys and easy access to the sea with ladders and showers.
- Spacious deck with a jacuzzi, gym, and multiple lounging areas.
- Three dining areas, including a shaded aft-deck, sunny bow, and a roomy salon for indoor dining.
- A dedicated owner invests in continuous improvements, and a dedicated crew creates a warm, and welcoming atmosphere.

# WATERTOYS

- Personal watercraft (Sea-Doo),
- Waterski for adults and children,
- Kayak (2 seaters) x 2,
- SUP board x 3,
- Wakeboard,
- Sea Scooter x 2,
- Donut,
- Fishing ropes,
- Snorkeling equipment.