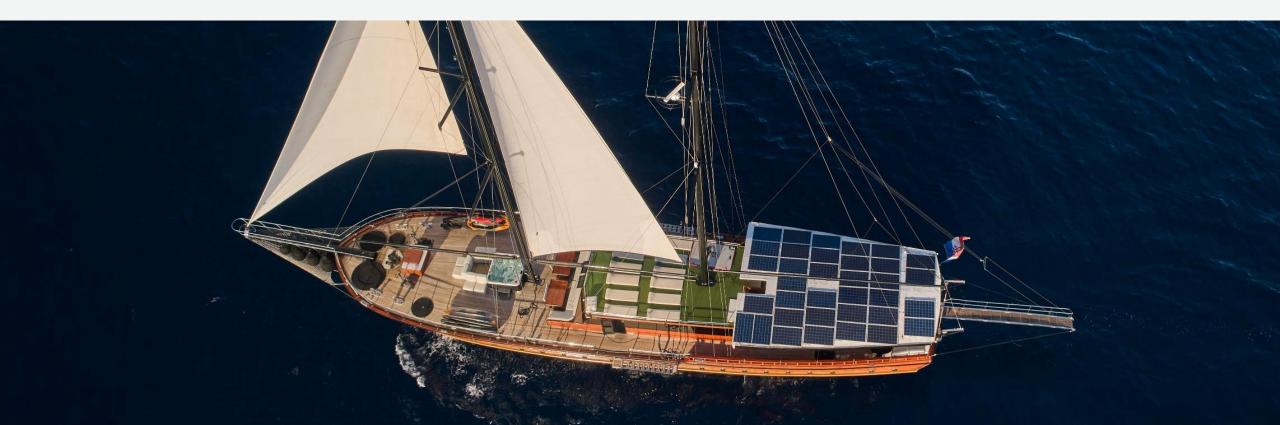

### OVERVIEW

Stella Maris is a luxurious gulet designed for family-friendly outdoor living. Its open layout with large salon windows seamlessly connects indoor and outdoor spaces, ideal for up to 16 guests in 8 comfortable cabins. The deck offers versatile areas for lounging and dining, including socializing and private sections. The sun deck features ample sun pads for relaxation. Stella boasts an on-deck jacuzzi, exercise equipment, and various water toys. The spacious salon with a large dining table is perfect for formal dining.

# KEY FEATURES

- Elegant and well-maintained luxury gulet with classic design, black masts, and ample wood accents.
- Self-sustained with a built-in solar system, eliminating the need for constant generator use.
- 8 cabins for up to 16 guests, all equipped with air-conditioning, ensuite bathrooms, and generous storage.
- Abundant water toys and easy access to the sea with ladders and showers.
- Spacious deck with a jacuzzi, gym, and multiple lounging areas.
- Three dining areas, including a shaded aft-deck, sunny bow, and a roomy salon for indoor dining.
- A dedicated owner invests in continuous improvements, and a dedicated crew creates a warm, and welcoming atmosphere.