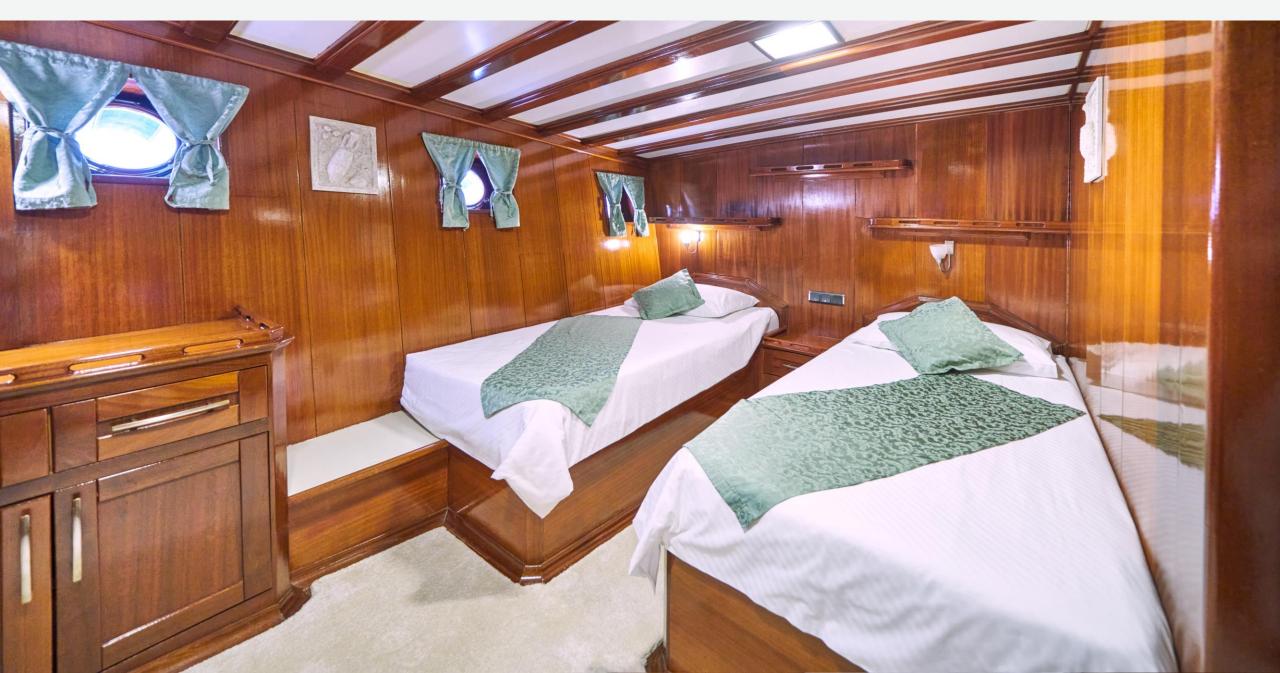

# SPECIFICATIONS

| Accommodates   | 16 Guests in 8 Cabins               |
|----------------|-------------------------------------|
| Arrangements   | 6 Double, 2 Twin                    |
| Length         | 38.00m                              |
| Beam           | 8.12m                               |
| Draft          | 3.80m                               |
| Built          | 2004                                |
| Hull           | Wood                                |
| Deck           | Teak                                |
| Engines        | Fiat Iveco AIFO 2x450 HP            |
| Electricity    | 12V / 24V / 220V                    |
| Air Condition  | In each cabin                       |
| Generators     | 2x Generators (1x16 kW, 1x36 kW) ON |
| Cruising Speed | 9 knots                             |
| Maximum Speed  | 12 knots                            |
| Crew           | 7                                   |
| Cruising Area  | Adriatic Sea                        |
|                |                                     |

#### TWIN CABIN