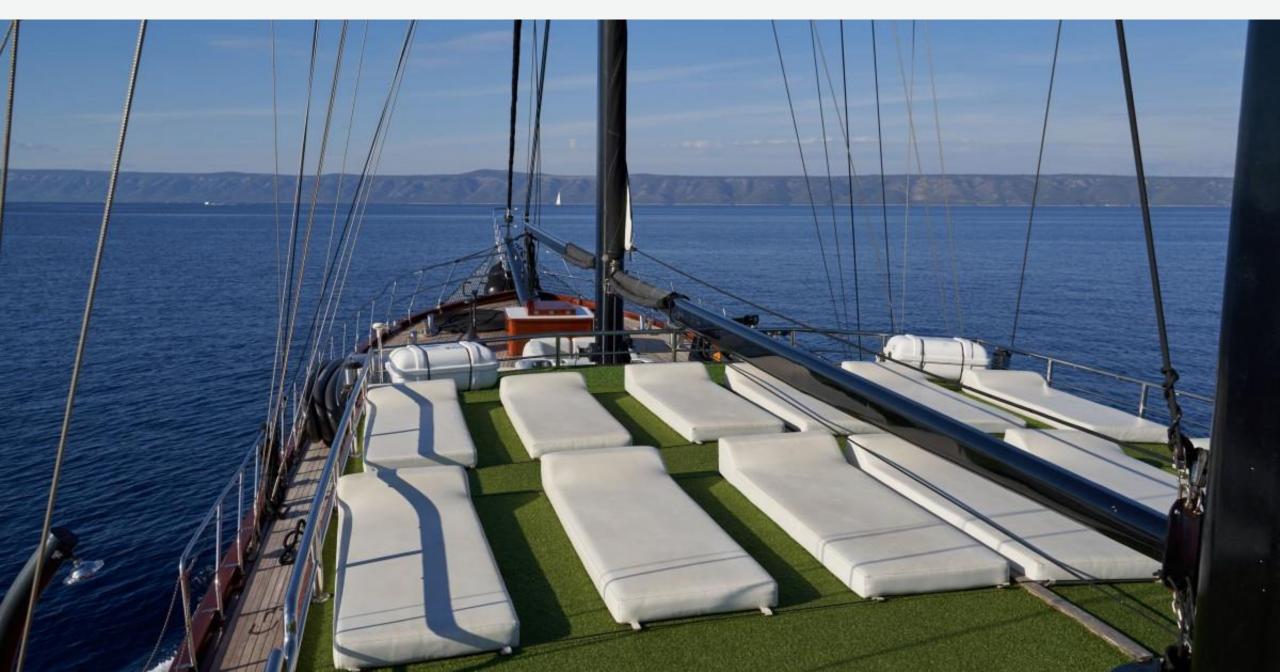

Area  | Adriatic Sea                        |
|                |                                     |



# KEY FEATURES

- Elegant and well-maintained luxury gulet with classic design, black masts, and ample wood accents.
- Self-sustained with a built-in solar system, eliminating the need for constant generator use.
- 8 cabins for up to 16 guests, all equipped with air-conditioning, ensuite bathrooms, and generous storage.
- Abundant water toys and easy access to the sea with ladders and showers.
- Spacious deck with a jacuzzi, gym, and multiple lounging areas.
- Three dining areas, including a shaded aft-deck, sunny bow, and a roomy salon for indoor dining.
- A dedicated owner invests in continuous improvements, and a dedicated crew creates a warm, and welcoming atmosphere.



SUN DECK





### MAIN DECK - BOW

























#### TWIN CABIN



# WATERTOYS

- Personal watercraft (Sea-Doo),
- Waterski for adults and children,
- Kayak (2 seaters) x 2,
- SUP board x 3,
- Wakeboard,
- Sea Scooter x 2,
- Donut,
- Fishing ropes,
- Snorkeling equipment.



LAYOUT



"To the entire crew of Stella Maris. Thank you so much for your excellent service, good hospitality, and amazing kindness to make our stay unforgettable and with a smile on our faces when looking back at an amazing week. Croatia is such a beautiful country and we visited some fantastic small villages and fjords, with magnificent and stunning views. Thank you all for a memorable week. You are the best!"

K. D., JULY, 2023



GULET