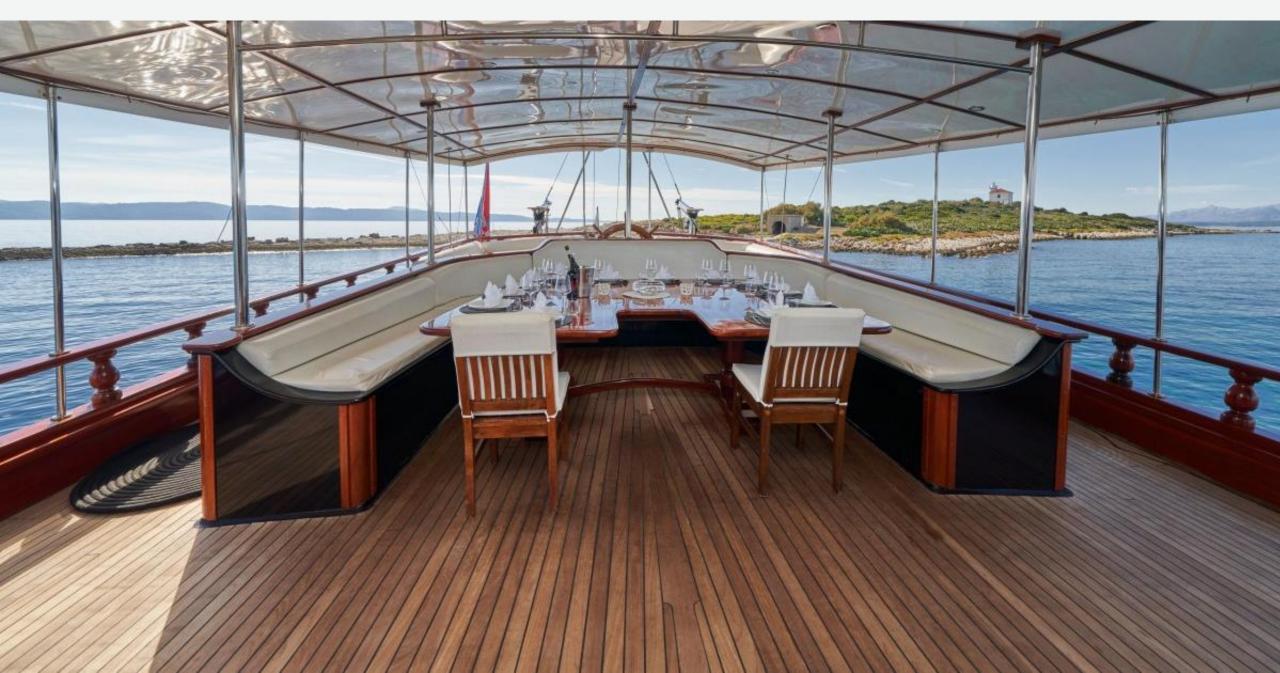

### OVERVIEW

Stella Maris is a luxurious gulet designed for family-friendly outdoor living. Its open layout with large salon windows seamlessly connects indoor and outdoor spaces, ideal for up to 16 guests in 8 comfortable cabins. The deck offers versatile areas for lounging and dining, including socializing and private sections. The sun deck features ample sun pads for relaxation. Stella boasts an on-deck jacuzzi, exercise equipment, and various water toys. The spacious salon with a large dining table is perfect for formal dining.

# KEY FEATURES

- Elegant and well-maintained luxury gulet with classic design, black masts, and ample wood accents.
- Self-sustained with a built-in solar system, eliminating the need for constant generator use.
- 8 cabins for up to 16 guests, all equipped with air-conditioning, ensuite bathrooms, and generous storage.
- Abundant water toys and easy access to the sea with ladders and showers.
- Spacious deck with a jacuzzi, gym, and multiple lounging areas.
- Three dining areas, including a shaded aft-deck, sunny bow, and a roomy salon for indoor dining.
- A dedicated owner invests in continuous improvements, and a dedicated crew creates a warm, and welcoming atmosphere.

### MAIN DECK - BOW