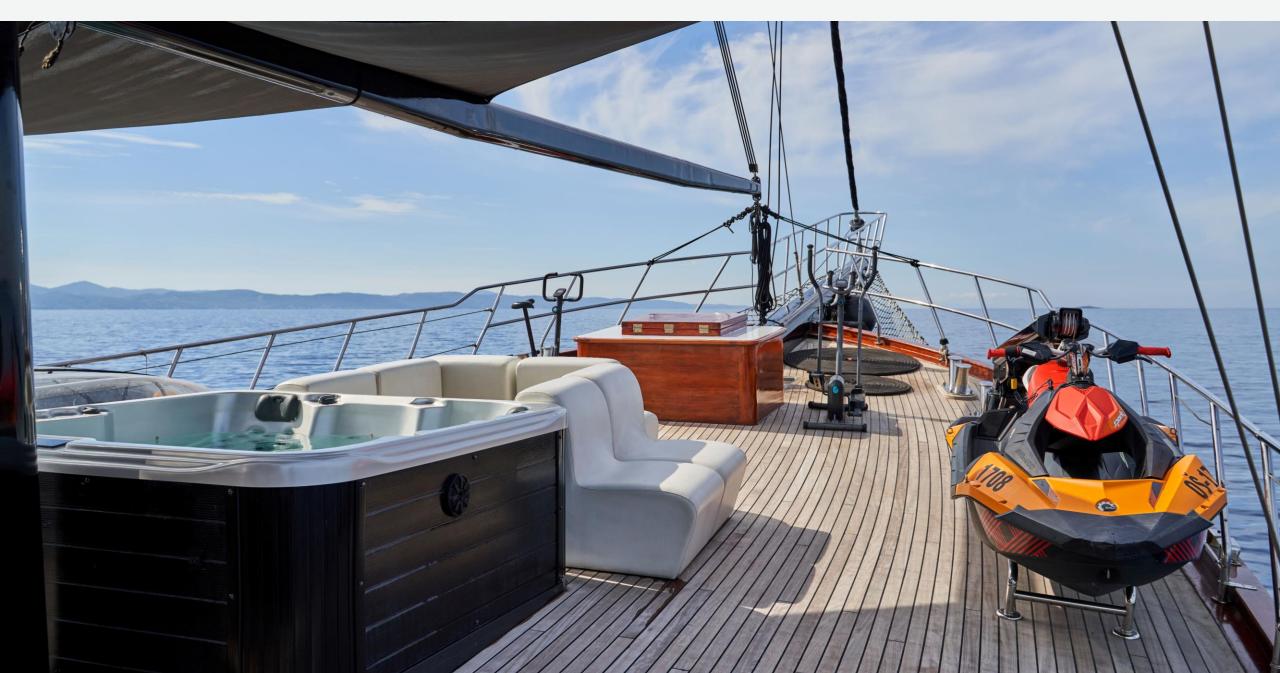

### OVERVIEW

Stella Maris is a luxurious gulet designed for family-friendly outdoor living. Its open layout with large salon windows seamlessly connects indoor and outdoor spaces, ideal for up to 16 guests in 8 comfortable cabins. The deck offers versatile areas for lounging and dining, including socializing and private sections. The sun deck features ample sun pads for relaxation. Stella boasts an on-deck jacuzzi, exercise equipment, and various water toys. The spacious salon with a large dining table is perfect for formal dining.

# KEY FEATURES

- Elegant and well-maintained luxury gulet with classic design, black masts, and ample wood accents.
- Self-sustained with a built-in solar system, eliminating the need for constant generator use.
- 8 cabins for up to 16 guests, all equipped with air-conditioning, ensuite bathrooms, and generous storage.
- Abundant water toys and easy access to the sea with ladders and showers.
- Spacious deck with a jacuzzi, gym, and multiple lounging areas.
- Three dining areas, including a shaded aft-deck, sunny bow, and a roomy salon for indoor dining.
- A dedicated owner invests in continuous improvements, and a dedicated crew creates a warm, and welcoming atmosphere.

SUN DECK

# WATERTOYS

- Personal watercraft (Sea-Doo),
- Waterski for adults and children,
- Kayak (2 seaters) x 2,
- SUP board x 3,
- Wakeboard,
- Sea Scooter x 2,
- Donut,
- Fishing ropes,
- Snorkeling equipment.