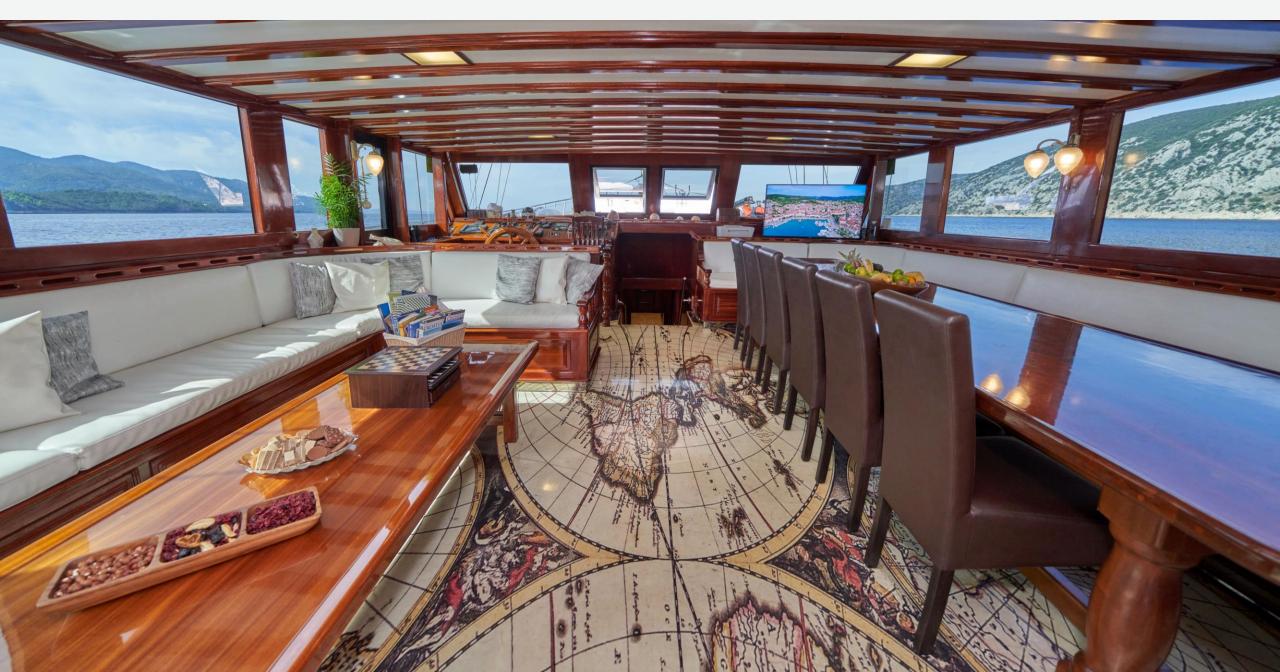

### OVERVIEW

Stella Maris is a luxurious gulet designed for family-friendly outdoor living. Its open layout with large salon windows seamlessly connects indoor and outdoor spaces, ideal for up to 16 guests in 8 comfortable cabins. The deck offers versatile areas for lounging and dining, including socializing and private sections. The sun deck features ample sun pads for relaxation. Stella boasts an on-deck jacuzzi, exercise equipment, and various water toys. The spacious salon with a large dining table is perfect for formal dining.

# KEY FEATURES

- Elegant and well-maintained luxury gulet with classic design, black masts, and ample wood accents.
- Self-sustained with a built-in solar system, eliminating the need for constant generator use.
- 8 cabins for up to 16 guests, all equipped with air-conditioning, ensuite bathrooms, and generous storage.
- Abundant water toys and easy access to the sea with ladders and showers.
- Spacious deck with a jacuzzi, gym, and multiple lounging areas.
- Three dining areas, including a shaded aft-deck, sunny bow, and a roomy salon for indoor dining.
- A dedicated owner invests in continuous improvements, and a dedicated crew creates a warm, and welcoming atmosphere.