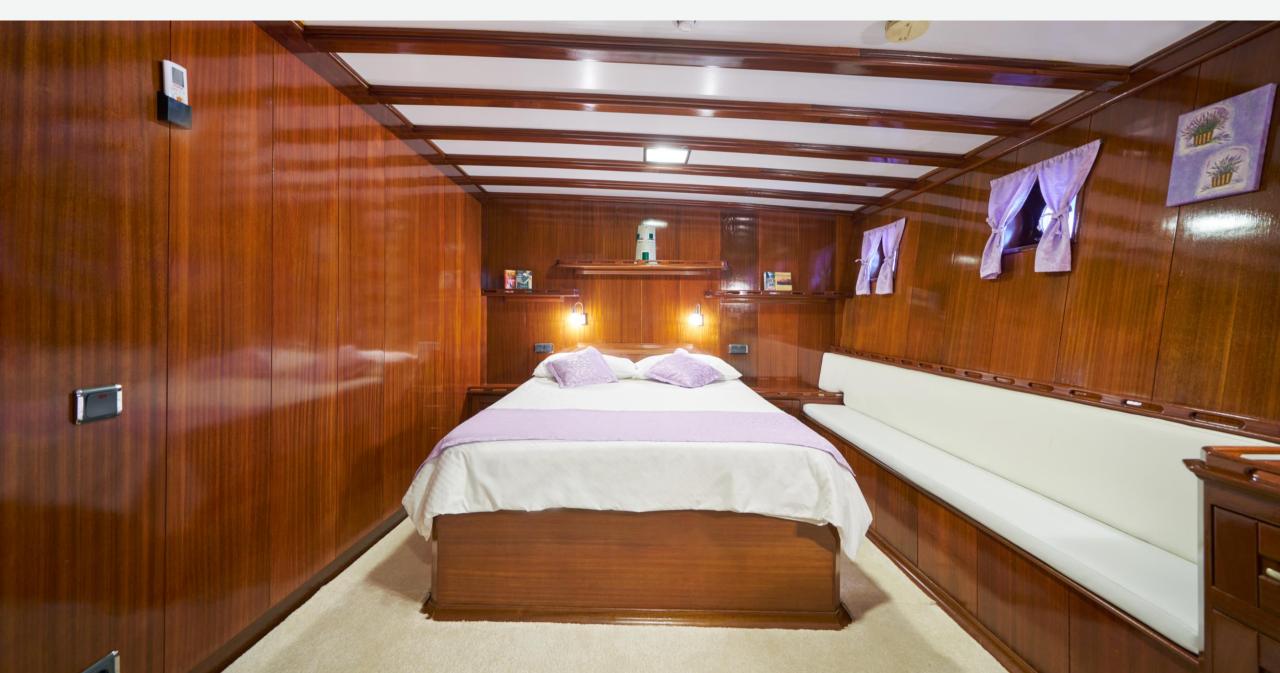

# SPECIFICATIONS

| Accommodates   | 16 Guests in 8 Cabins               |
|----------------|-------------------------------------|
| Arrangements   | 6 Double, 2 Twin                    |
| Length         | 38.00m                              |
| Beam           | 8.12m                               |
| Draft          | 3.80m                               |
| Built          | 2004                                |
| Hull           | Wood                                |
| Deck           | Teak                                |
| Engines        | Fiat Iveco AIFO 2x450 HP            |
| Electricity    | 12V / 24V / 220V                    |
| Air Condition  | In each cabin                       |
| Generators     | 2x Generators (1x16 kW, 1x36 kW) ON |
| Cruising Speed | 9 knots                             |
| Maximum Speed  | 12 knots                            |
| Crew           | 7                                   |
| Cruising Area  | Adriatic Sea                        |
|                |                                     |

# KEY FEATURES

- Elegant and well-maintained luxury gulet with classic design, black masts, and ample wood accents.
- Self-sustained with a built-in solar system, eliminating the need for constant generator use.
- 8 cabins for up to 16 guests, all equipped with air-conditioning, ensuite bathrooms, and generous storage.
- Abundant water toys and easy access to the sea with ladders and showers.
- Spacious deck with a jacuzzi, gym, and multiple lounging areas.
- Three dining areas, including a shaded aft-deck, sunny bow, and a roomy salon for indoor dining.
- A dedicated owner invests in continuous improvements, and a dedicated crew creates a warm, and welcoming atmosphere.