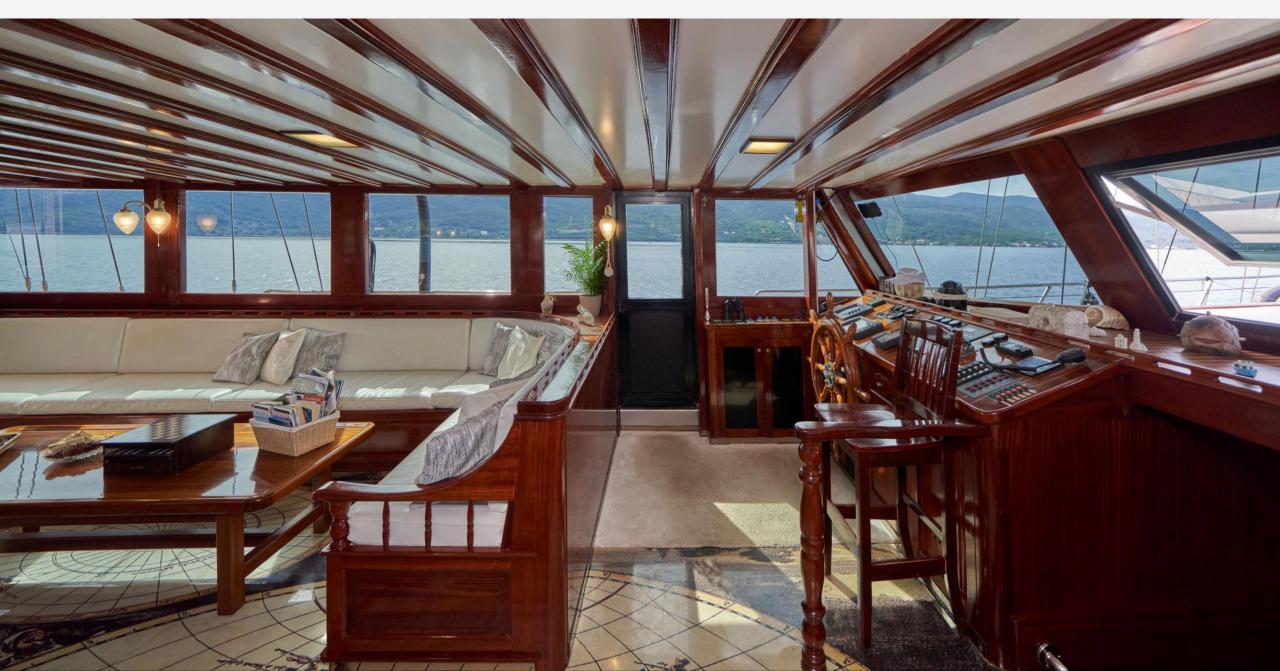

### OVERVIEW

Stella Maris is a luxurious gulet designed for family-friendly outdoor living. Its open layout with large salon windows seamlessly connects indoor and outdoor spaces, ideal for up to 16 guests in 8 comfortable cabins. The deck offers versatile areas for lounging and dining, including socializing and private sections. The sun deck features ample sun pads for relaxation. Stella boasts an on-deck jacuzzi, exercise equipment, and various water toys. The spacious salon with a large dining table is perfect for formal dining.

# KEY FEATURES

- Elegant and well-maintained luxury gulet with classic design, black masts, and ample wood accents.
- Self-sustained with a built-in solar system, eliminating the need for constant generator use.
- 8 cabins for up to 16 guests, all equipped with air-conditioning, ensuite bathrooms, and generous storage.
- Abundant water toys and easy access to the sea with ladders and showers.
- Spacious deck with a jacuzzi, gym, and multiple lounging areas.
- Three dining areas, including a shaded aft-deck, sunny bow, and a roomy salon for indoor dining.
- A dedicated owner invests in continuous improvements, and a dedicated crew creates a warm, and welcoming atmosphere.