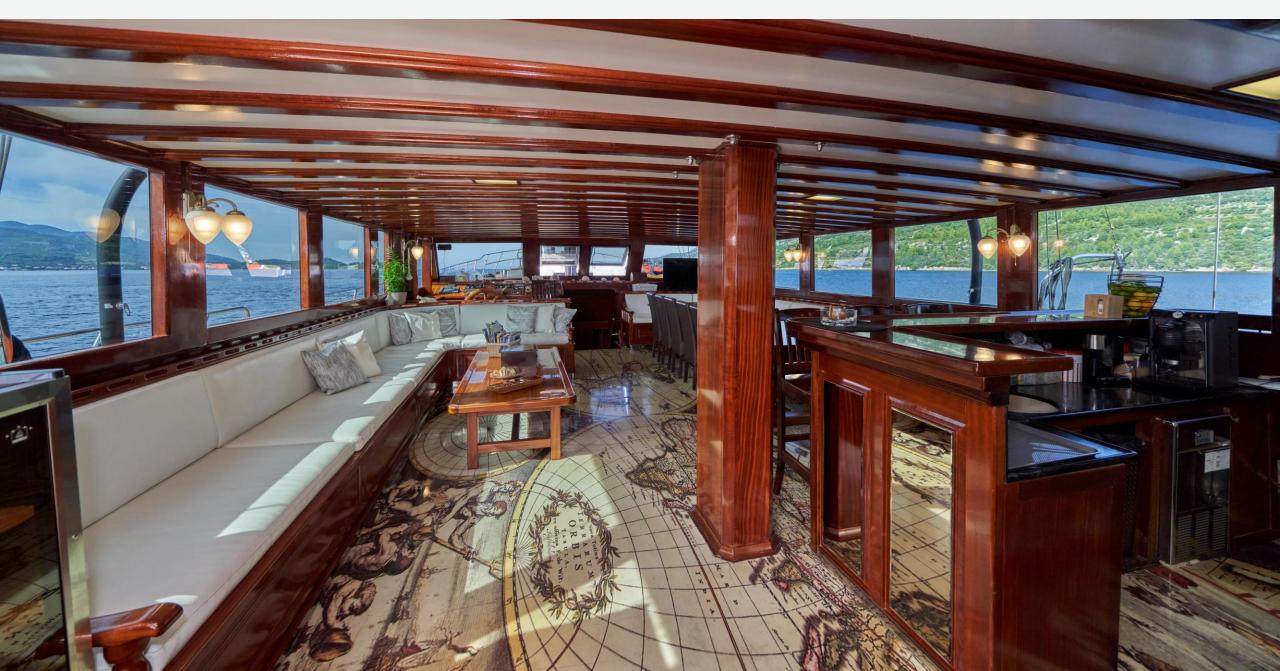

### OVERVIEW

Stella Maris is a luxurious gulet designed for family-friendly outdoor living. Its open layout with large salon windows seamlessly connects indoor and outdoor spaces, ideal for up to 16 guests in 8 comfortable cabins. The deck offers versatile areas for lounging and dining, including socializing and private sections. The sun deck features ample sun pads for relaxation. Stella boasts an on-deck jacuzzi, exercise equipment, and various water toys. The spacious salon with a large dining table is perfect for formal dining.

# KEY FEATURES

- Elegant and well-maintained luxury gulet with classic design, black masts, and ample wood accents.
- Self-sustained with a built-in solar system, eliminating the need for constant generator use.
- 8 cabins for up to 16 guests, all equipped with air-conditioning, ensuite bathrooms, and generous storage.
- Abundant water toys and easy access to the sea with ladders and showers.
- Spacious deck with a jacuzzi, gym, and multiple lounging areas.
- Three dining areas, including a shaded aft-deck, sunny bow, and a roomy salon for indoor dining.
- A dedicated owner invests in continuous improvements, and a dedicated crew creates a warm, and welcoming atmosphere.