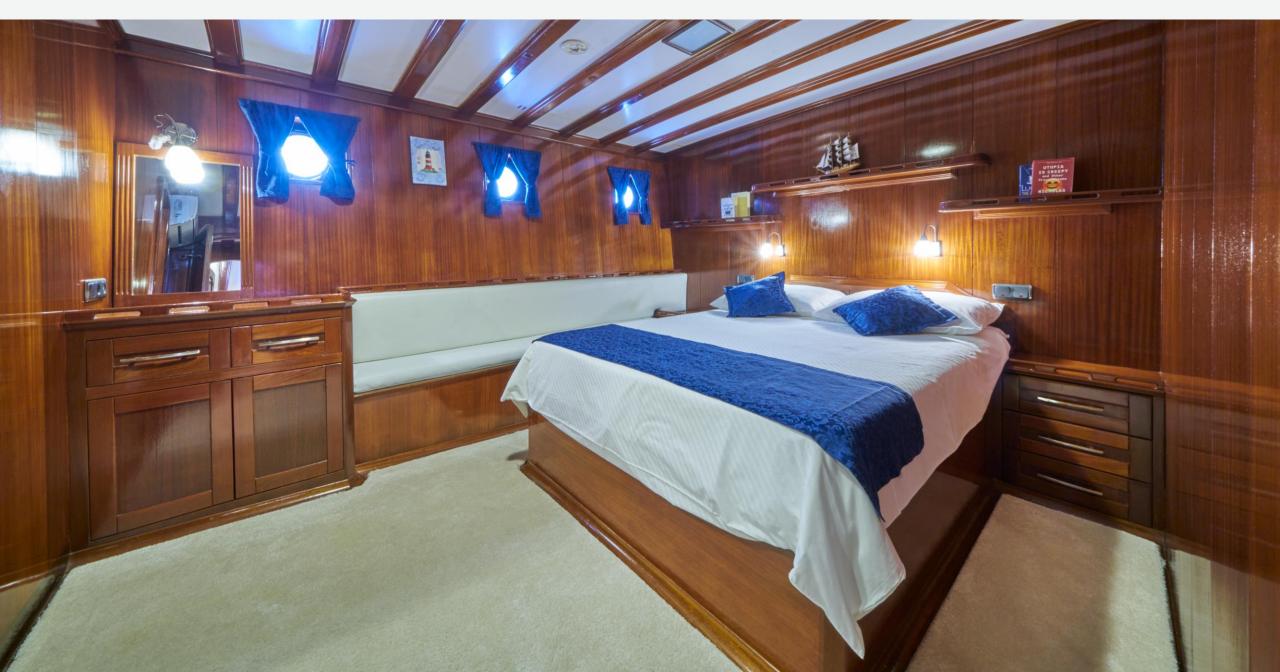

#### TWIN CABIN

# KEY FEATURES

- Elegant and well-maintained luxury gulet with classic design, black masts, and ample wood accents.
- Self-sustained with a built-in solar system, eliminating the need for constant generator use.
- 8 cabins for up to 16 guests, all equipped with air-conditioning, ensuite bathrooms, and generous storage.
- Abundant water toys and easy access to the sea with ladders and showers.
- Spacious deck with a jacuzzi, gym, and multiple lounging areas.
- Three dining areas, including a shaded aft-deck, sunny bow, and a roomy salon for indoor dining.
- A dedicated owner invests in continuous improvements, and a dedicated crew creates a warm, and welcoming atmosphere.