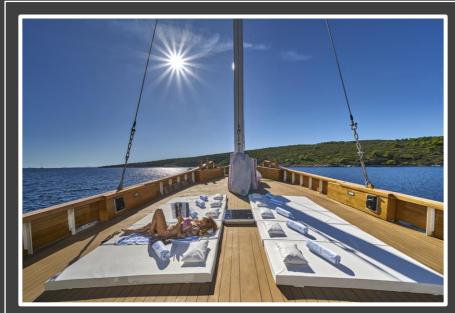

#### **AMENITIES**

**Interior:** TV and DVD player in salon, TV in each cabin, music system and A/C throughout the yacht, Wi-Fi internet

**Main deck:** sunbathing and lounge area up front, al fresco dining area completed with coushined section on the aft

Steering position in the front part of the airy salon

Interior dining/lounge area faces TV and bar

Front deck /sunbathing area; more features in upcoming season; more comfort & more choices where to relax and enjoy.