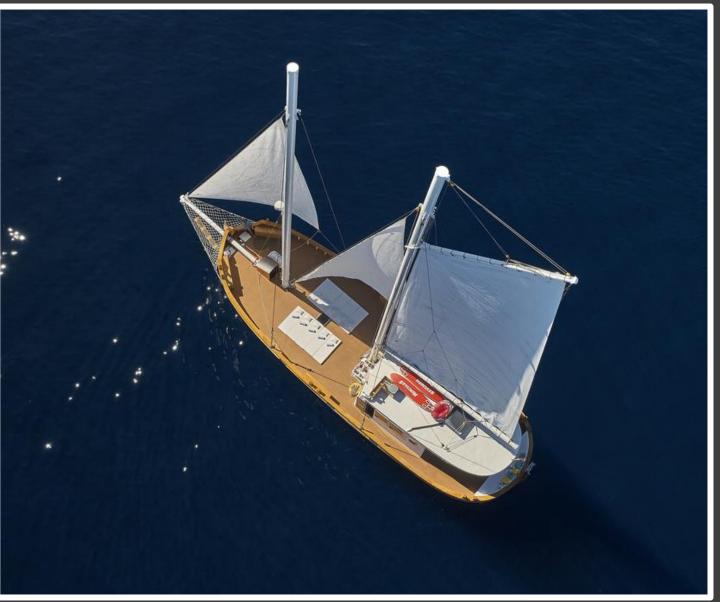

#### **GENERAL**

LOA: 27,65 m LOD: 23,95 m Beam: 7,80 m Draft: 3,10 m Built: 2019, Croatia Hull construction: Steel Deck Material: Epoxy teak

Engines: 2 x re 200 HP John Deere Generators: 2 x 25 kW John Deere