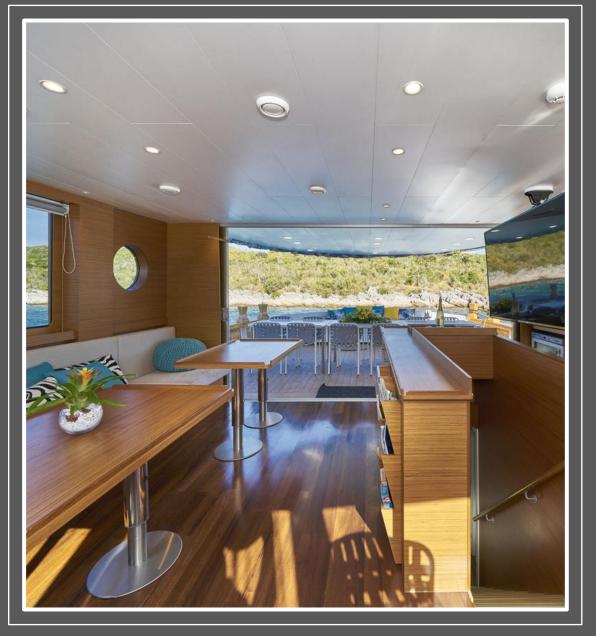

#### **AMENITIES**

**Interior:** TV and DVD player in salon, TV in each cabin, music system and A/C throughout the yacht, Wi-Fi internet

**Main deck:** sunbathing and lounge area up front, al fresco dining area completed with coushined section on the aft

Steering position in the front part of the airy salon

Interior dining/lounge area faces TV and bar

Front deck /sunbathing area; more features in upcoming season; more comfort & more choices where to relax and enjoy.