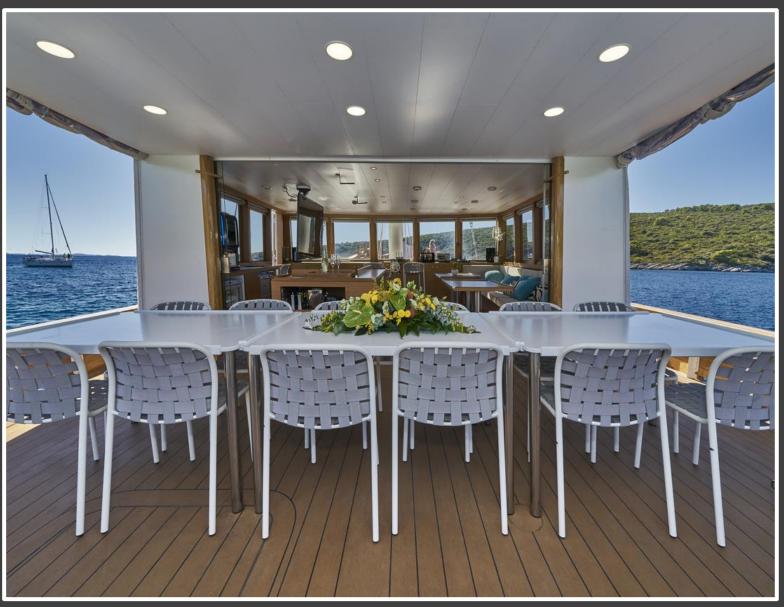

#### **AMENITIES**

**Interior:** TV and DVD player in salon, TV in each cabin, music system and A/C throughout the yacht, Wi-Fi internet

**Main deck:** sunbathing and lounge area up front, al fresco dining area completed with coushined section on the aft

#### WATER TOYS

Underwater scooter, water ski (adults), wakeboard play (Waketec) 2x stand up paddle boards, 2x kayak for 2pax, 2x ringo, snorkeling equipment

Aft: al fresco dining area and cushioned side-to-side lounge section in the back