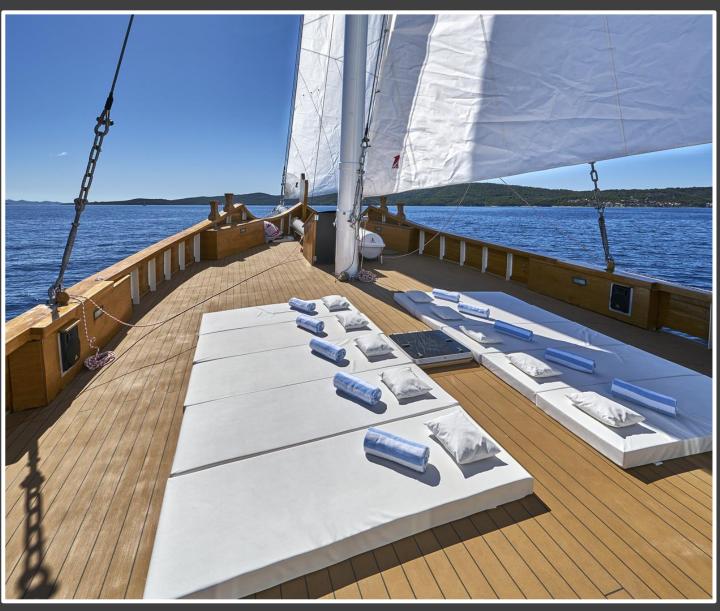

#### **AMENITIES**

**Interior:** TV and DVD player in salon, TV in each cabin, music system and A/C throughout the yacht, Wi-Fi internet

**Main deck:** sunbathing and lounge area up front, al fresco dining area completed with coushined section on the aft

Steering position in the front part of the airy salon

Interior dining/lounge area faces TV and bar

Front deck /sunbathing area; more features in upcoming season; more comfort & more choices where to relax and enjoy.