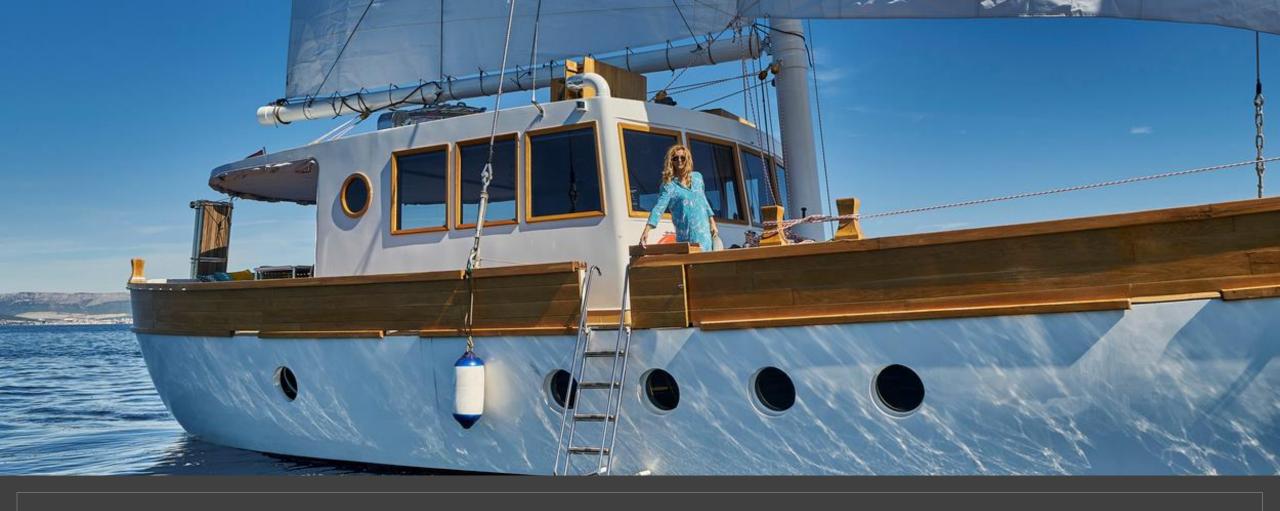

# ARDURA

Built: 2019, Croatia

LOA: 27,65 m • Beam: 7,8 m • 12 guests • 6 cabins • 4 crew

### **MSY ARDURA**

Built and started with charters in 2019; MSY Ardura accommodates up to 12 guests in 6 en-suite cabins; 2 double bed cabins and 4 cabins with convertible beds. Distinguish exterior originates from *trabakul* - Croatian traditional wooden merchant boat (15th century).