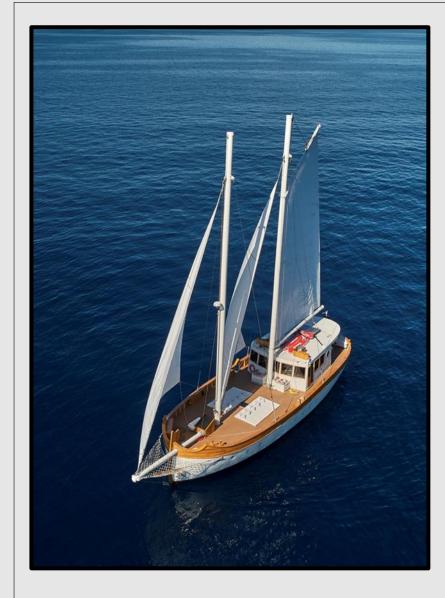

# ARDURA

Built: 2019, Croatia

LOA: 27,65 m • Beam: 7,8 m • 12 guests • 6 cabins • 4 crew

### **MSY ARDURA**

Built and started with charters in 2019; MSY Ardura accommodates up to 12 guests in 6 en-suite cabins; 2 double bed cabins and 4 cabins with convertible beds. Distinguish exterior originates from *trabakul* - Croatian traditional wooden merchant boat (15th century).

#### **GENERAL**

LOA: 27,65 m LOD: 23,95 m Beam: 7,80 m Draft: 3,10 m Built: 2019, Croatia Hull construction: Steel Deck Material: Epoxy teak

Engines: 2 x re 200 HP John Deere Generators: 2 x 25 kW John Deere