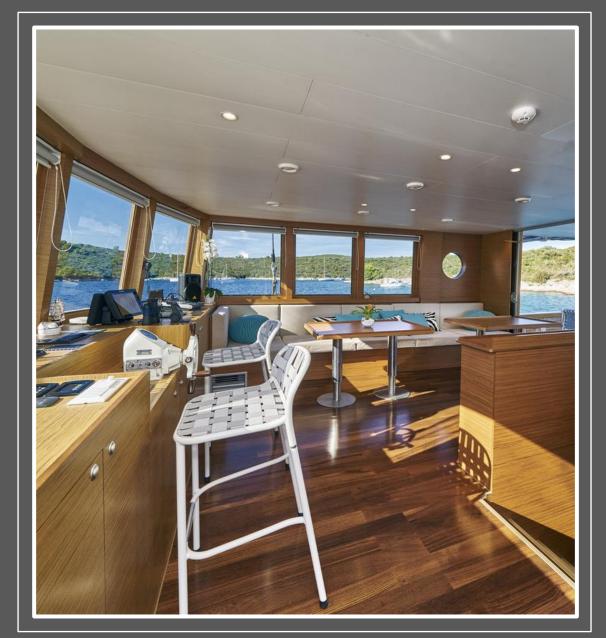

Steering position in the front part of the airy salon

Interior dining/lounge area faces TV and bar

Front deck /sunbathing area; more features in upcoming season; more comfort & more choices where to relax and enjoy.