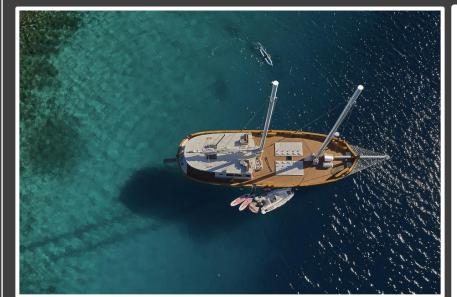

#### **GENERAL**

LOA: 27,65 m LOD: 23,95 m Beam: 7,80 m Draft: 3,10 m Built: 2019, Croatia Hull construction: Steel Deck Material: Epoxy teak

Engines: 2 x re 200 HP John Deere Generators: 2 x 25 kW John Deere