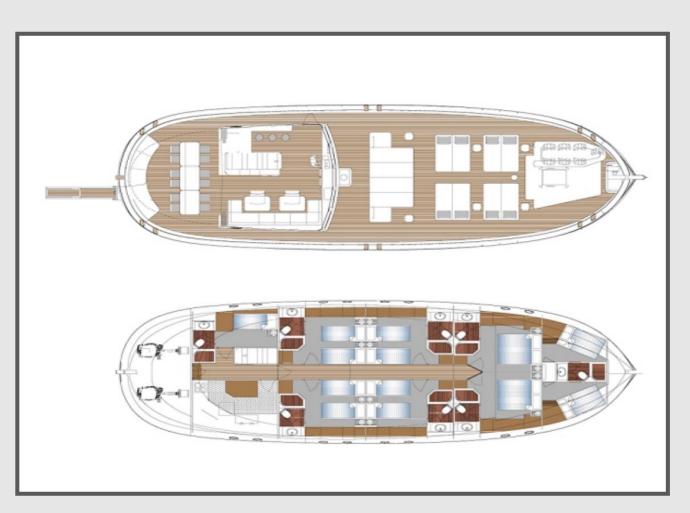

#### **GENERAL**

LOA: 27,65 m LOD: 23,95 m Beam: 7,80 m Draft: 3,10 m Built: 2019, Croatia Hull construction: Steel Deck Material: Epoxy teak

Engines: 2 x re 200 HP John Deere Generators: 2 x 25 kW John Deere

#### ACCOMODATION

12 guests in 6 en-suite cabins; 2 double bed and 4 convertible bed cabins

#### **AMENITIES**

**Interior:** TV and DVD player in salon, TV in each cabin, music system and A/C throughout the yacht, Wi-Fi internet

**Main deck:** sunbathing and lounge area up front, al fresco dining area completed with coushined section on the aft