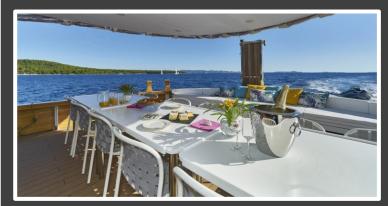

#### **AMENITIES**

**Interior:** TV and DVD player in salon, TV in each cabin, music system and A/C throughout the yacht, Wi-Fi internet

**Main deck:** sunbathing and lounge area up front, al fresco dining area completed with coushined section on the aft

#### WATER TOYS

Underwater scooter, water ski (adults), wakeboard play (Waketec) 2x stand up paddle boards, 2x kayak for 2pax, 2x ringo, snorkeling equipment

Aft: al fresco dining area and cushioned side-to-side lounge section in the back