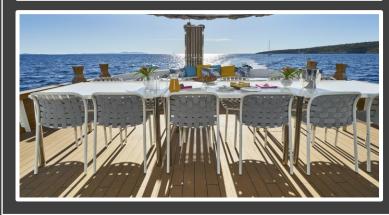

#### **AMENITIES**

**Interior:** TV and DVD player in salon, TV in each cabin, music system and A/C throughout the yacht, Wi-Fi internet

**Main deck:** sunbathing and lounge area up front, al fresco dining area completed with coushined section on the aft

#### WATER TOYS

Underwater scooter, water ski (adults), wakeboard play (Waketec) 2x stand up paddle boards, 2x kayak for 2pax, 2x ringo, snorkeling equipment

Aft: al fresco dining area and cushioned side-to-side lounge section in the back