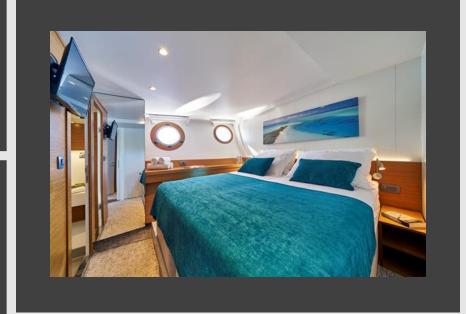

### **MSY ARDURA**

Built and started with charters in 2019; MSY Ardura accommodates up to 12 guests in 6 en-suite cabins; 2 double bed cabins and 4 cabins with convertible beds. Distinguish exterior originates from *trabakul* - Croatian traditional wooden merchant boat (15th century).

#### ACCOMODATION

12 guests in 6 en-suite cabins; 2 double bed and 4 convertible bed cabins