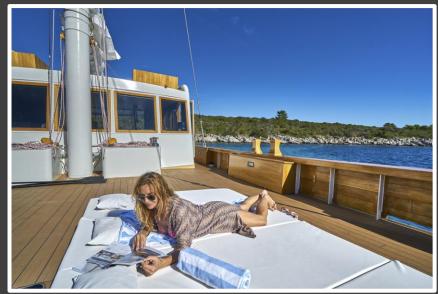

#### **AMENITIES**

**Interior:** TV and DVD player in salon, TV in each cabin, music system and A/C throughout the yacht, Wi-Fi internet

**Main deck:** sunbathing and lounge area up front, al fresco dining area completed with coushined section on the aft

Steering position in the front part of the airy salon

Interior dining/lounge area faces TV and bar

Front deck /sunbathing area; more features in upcoming season; more comfort & more choices where to relax and enjoy.