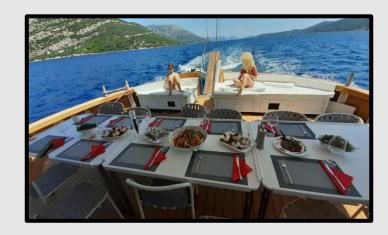

#### **AMENITIES**

**Interior:** TV and DVD player in salon, TV in each cabin, music system and A/C throughout the yacht, Wi-Fi internet

**Main deck:** sunbathing and lounge area up front, al fresco dining area completed with coushined section on the aft

#### WATER TOYS

Underwater scooter, water ski (adults), wakeboard play (Waketec) 2x stand up paddle boards, 2x kayak for 2pax, 2x ringo, snorkeling equipment

Aft: al fresco dining area and cushioned side-to-side lounge section in the back