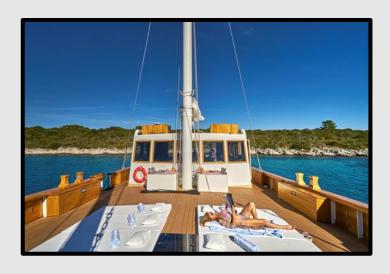

#### **AMENITIES**

**Interior:** TV and DVD player in salon, TV in each cabin, music system and A/C throughout the yacht, Wi-Fi internet

**Main deck:** sunbathing and lounge area up front, al fresco dining area completed with coushined section on the aft

Steering position in the front part of the airy salon

Interior dining/lounge area faces TV and bar

Front deck /sunbathing area; more features in upcoming season; more comfort & more choices where to relax and enjoy.