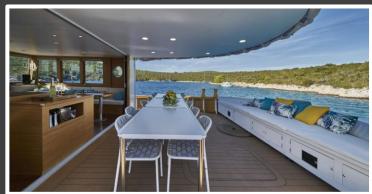

#### **AMENITIES**

**Interior:** TV and DVD player in salon, TV in each cabin, music system and A/C throughout the yacht, Wi-Fi internet

**Main deck:** sunbathing and lounge area up front, al fresco dining area completed with coushined section on the aft

#### WATER TOYS

Underwater scooter, water ski (adults), wakeboard play (Waketec) 2x stand up paddle boards, 2x kayak for 2pax, 2x ringo, snorkeling equipment

Aft: al fresco dining area and cushioned side-to-side lounge section in the back

Steering position in the front part of the airy salon

Interior dining/lounge area faces TV and bar

Front deck /sunbathing area; more features in upcoming season; more comfort & more choices where to relax and enjoy.