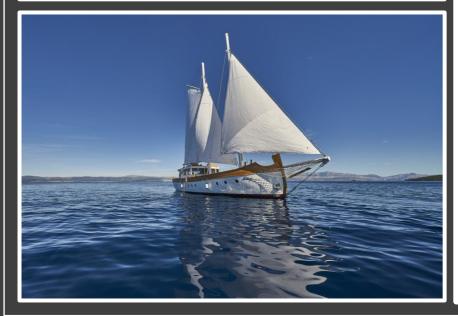

#### **GENERAL**

LOA: 27,65 m LOD: 23,95 m Beam: 7,80 m Draft: 3,10 m Built: 2019, Croatia Hull construction: Steel Deck Material: Epoxy teak

Engines: 2 x re 200 HP John Deere Generators: 2 x 25 kW John Deere